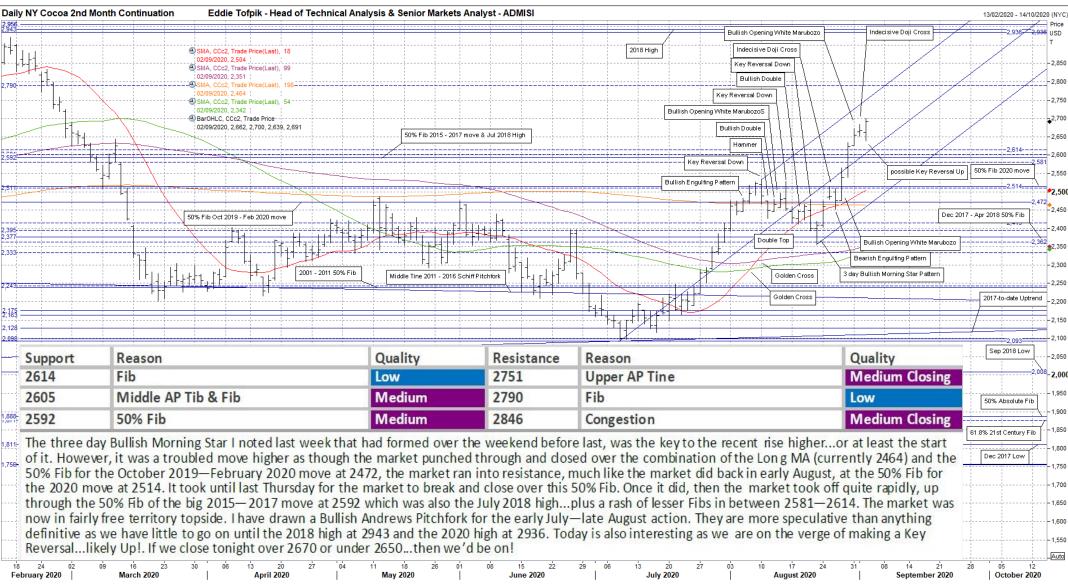

Weekly Technicals from Eddie Tofpik, Head Of Technical Analysis & Senior Markets Analyst at ADMISI

| Dail                                                                                                                                                                                                                                                                                                                                                                                                                                                                                                                                                                                                                                                                                                                                                                                                                                                                                                                                                                                                                                                                                                                                                                                                                                                                                                                                                                                                                                                                                                                                                                                                                                                                                                                                                                                                                                                                                                                                                                                                                                                                                                                        | y London Cocoa 2n                                                                                                                                                                                                                                                                                                                                                                                                                                                                                                                                                                                                                                                                                   | d Month Continuation      | Eddie Tofpik - Head o                                                     | of Technical Analysis & Senior Markets Analyst - ADMISI |                                                                                       |                                                                        |                                                             | 09/03/2020 - 02/10/2020 (LON)             |
|-----------------------------------------------------------------------------------------------------------------------------------------------------------------------------------------------------------------------------------------------------------------------------------------------------------------------------------------------------------------------------------------------------------------------------------------------------------------------------------------------------------------------------------------------------------------------------------------------------------------------------------------------------------------------------------------------------------------------------------------------------------------------------------------------------------------------------------------------------------------------------------------------------------------------------------------------------------------------------------------------------------------------------------------------------------------------------------------------------------------------------------------------------------------------------------------------------------------------------------------------------------------------------------------------------------------------------------------------------------------------------------------------------------------------------------------------------------------------------------------------------------------------------------------------------------------------------------------------------------------------------------------------------------------------------------------------------------------------------------------------------------------------------------------------------------------------------------------------------------------------------------------------------------------------------------------------------------------------------------------------------------------------------------------------------------------------------------------------------------------------------|-----------------------------------------------------------------------------------------------------------------------------------------------------------------------------------------------------------------------------------------------------------------------------------------------------------------------------------------------------------------------------------------------------------------------------------------------------------------------------------------------------------------------------------------------------------------------------------------------------------------------------------------------------------------------------------------------------|---------------------------|---------------------------------------------------------------------------|---------------------------------------------------------|---------------------------------------------------------------------------------------|------------------------------------------------------------------------|-------------------------------------------------------------|-------------------------------------------|
|                                                                                                                                                                                                                                                                                                                                                                                                                                                                                                                                                                                                                                                                                                                                                                                                                                                                                                                                                                                                                                                                                                                                                                                                                                                                                                                                                                                                                                                                                                                                                                                                                                                                                                                                                                                                                                                                                                                                                                                                                                                                                                                             | R                                                                                                                                                                                                                                                                                                                                                                                                                                                                                                                                                                                                                                                                                                   | everse H+S                |                                                                           | @ SM<br>02/<br>© SM                                     | IA, LCCc2, Trade Price(Last), 1<br>/09/2020, 1,706<br>IA, LCCc2, Trade Price(Last), 5 |                                                                        |                                                             | Price<br>GBP<br>T                         |
| - <del> </del>                                                                                                                                                                                                                                                                                                                                                                                                                                                                                                                                                                                                                                                                                                                                                                                                                                                                                                                                                                                                                                                                                                                                                                                                                                                                                                                                                                                                                                                                                                                                                                                                                                                                                                                                                                                                                                                                                                                                                                                                                                                                                                              |                                                                                                                                                                                                                                                                                                                                                                                                                                                                                                                                                                                                                                                                                                     |                           |                                                                           |                                                         | /09/2020, 1,647                                                                       | 50% Fib 2020 move                                                      | Bullish Engulfing Patternjust                               | - 1,950<br>50% Fib 2012 - 2016 move 1,920 |
| 1,901                                                                                                                                                                                                                                                                                                                                                                                                                                                                                                                                                                                                                                                                                                                                                                                                                                                                                                                                                                                                                                                                                                                                                                                                                                                                                                                                                                                                                                                                                                                                                                                                                                                                                                                                                                                                                                                                                                                                                                                                                                                                                                                       |                                                                                                                                                                                                                                                                                                                                                                                                                                                                                                                                                                                                                                                                                                     |                           |                                                                           |                                                         | rOHLC, LCCc2, Trade Price(Last), 9:<br>rOHLC, LCCc2, Trade Price                      |                                                                        | day Bullish Morning Star Pattern                            | -1,890                                    |
| 1,864-                                                                                                                                                                                                                                                                                                                                                                                                                                                                                                                                                                                                                                                                                                                                                                                                                                                                                                                                                                                                                                                                                                                                                                                                                                                                                                                                                                                                                                                                                                                                                                                                                                                                                                                                                                                                                                                                                                                                                                                                                                                                                                                      |                                                                                                                                                                                                                                                                                                                                                                                                                                                                                                                                                                                                                                                                                                     |                           | Gap                                                                       |                                                         | /09/2020, 1,788, 1,810, 1,785, 1,                                                     |                                                                        | Bearish Engulfing Pattern                                   | 1,860                                     |
| 1,799=                                                                                                                                                                                                                                                                                                                                                                                                                                                                                                                                                                                                                                                                                                                                                                                                                                                                                                                                                                                                                                                                                                                                                                                                                                                                                                                                                                                                                                                                                                                                                                                                                                                                                                                                                                                                                                                                                                                                                                                                                                                                                                                      | ┝╀Т╡╷╎┠╌╎<br>╡╴╵╴╴<br>┿╍╍╍╪┼╪┙╍┾┿┿╍╍╍┙                                                                                                                                                                                                                                                                                                                                                                                                                                                                                                                                                                                                                                                              |                           | Neckline Sep 2019 - Jun 2020 H+S                                          |                                                         | Lower Tine 2011                                                                       |                                                                        | cisive Doji Cross                                           | •1,800                                    |
| 1,755-                                                                                                                                                                                                                                                                                                                                                                                                                                                                                                                                                                                                                                                                                                                                                                                                                                                                                                                                                                                                                                                                                                                                                                                                                                                                                                                                                                                                                                                                                                                                                                                                                                                                                                                                                                                                                                                                                                                                                                                                                                                                                                                      |                                                                                                                                                                                                                                                                                                                                                                                                                                                                                                                                                                                                                                                                                                     | ┟┥<br>╍╪┽┑┟┥╴╴╴╵╸╴╴       | S                                                                         |                                                         |                                                                                       | Bearish Shooting S                                                     | tar type P attern                                           | -1,770                                    |
| 1,734<br>1,711-                                                                                                                                                                                                                                                                                                                                                                                                                                                                                                                                                                                                                                                                                                                                                                                                                                                                                                                                                                                                                                                                                                                                                                                                                                                                                                                                                                                                                                                                                                                                                                                                                                                                                                                                                                                                                                                                                                                                                                                                                                                                                                             |                                                                                                                                                                                                                                                                                                                                                                                                                                                                                                                                                                                                                                                                                                     | <u></u>                   |                                                                           |                                                         |                                                                                       | Indecisive Spinning                                                    |                                                             | 1,740                                     |
|                                                                                                                                                                                                                                                                                                                                                                                                                                                                                                                                                                                                                                                                                                                                                                                                                                                                                                                                                                                                                                                                                                                                                                                                                                                                                                                                                                                                                                                                                                                                                                                                                                                                                                                                                                                                                                                                                                                                                                                                                                                                                                                             | 50% Fib 20                                                                                                                                                                                                                                                                                                                                                                                                                                                                                                                                                                                                                                                                                          | 17 - 2020 move            |                                                                           |                                                         |                                                                                       |                                                                        |                                                             |                                           |
| 1,626-                                                                                                                                                                                                                                                                                                                                                                                                                                                                                                                                                                                                                                                                                                                                                                                                                                                                                                                                                                                                                                                                                                                                                                                                                                                                                                                                                                                                                                                                                                                                                                                                                                                                                                                                                                                                                                                                                                                                                                                                                                                                                                                      |                                                                                                                                                                                                                                                                                                                                                                                                                                                                                                                                                                                                                                                                                                     |                           |                                                                           |                                                         |                                                                                       |                                                                        |                                                             | 61.8% Absolute Fib                        |
| 4 583                                                                                                                                                                                                                                                                                                                                                                                                                                                                                                                                                                                                                                                                                                                                                                                                                                                                                                                                                                                                                                                                                                                                                                                                                                                                                                                                                                                                                                                                                                                                                                                                                                                                                                                                                                                                                                                                                                                                                                                                                                                                                                                       |                                                                                                                                                                                                                                                                                                                                                                                                                                                                                                                                                                                                                                                                                                     |                           |                                                                           |                                                         |                                                                                       |                                                                        | Bullish Double                                              | Nov 2018 Low 1,590                        |
| 1,556-                                                                                                                                                                                                                                                                                                                                                                                                                                                                                                                                                                                                                                                                                                                                                                                                                                                                                                                                                                                                                                                                                                                                                                                                                                                                                                                                                                                                                                                                                                                                                                                                                                                                                                                                                                                                                                                                                                                                                                                                                                                                                                                      |                                                                                                                                                                                                                                                                                                                                                                                                                                                                                                                                                                                                                                                                                                     |                           |                                                                           |                                                         |                                                                                       |                                                                        |                                                             |                                           |
| 1 486                                                                                                                                                                                                                                                                                                                                                                                                                                                                                                                                                                                                                                                                                                                                                                                                                                                                                                                                                                                                                                                                                                                                                                                                                                                                                                                                                                                                                                                                                                                                                                                                                                                                                                                                                                                                                                                                                                                                                                                                                                                                                                                       | Support                                                                                                                                                                                                                                                                                                                                                                                                                                                                                                                                                                                                                                                                                             |                           |                                                                           | Quality                                                 | Resistance                                                                            | Reason                                                                 | Quality                                                     |                                           |
|                                                                                                                                                                                                                                                                                                                                                                                                                                                                                                                                                                                                                                                                                                                                                                                                                                                                                                                                                                                                                                                                                                                                                                                                                                                                                                                                                                                                                                                                                                                                                                                                                                                                                                                                                                                                                                                                                                                                                                                                                                                                                                                             | And the second se | 1809 Long MA              |                                                                           | Medium Closing                                          | 1813                                                                                  | Upper AP Tine                                                          | Medium Closing                                              |                                           |
|                                                                                                                                                                                                                                                                                                                                                                                                                                                                                                                                                                                                                                                                                                                                                                                                                                                                                                                                                                                                                                                                                                                                                                                                                                                                                                                                                                                                                                                                                                                                                                                                                                                                                                                                                                                                                                                                                                                                                                                                                                                                                                                             | 1799 50% Fib                                                                                                                                                                                                                                                                                                                                                                                                                                                                                                                                                                                                                                                                                        |                           |                                                                           | Medium                                                  | 1825                                                                                  | Neckline & Congestion                                                  | Medium Closing                                              | Oct 2018 Low -1,440                       |
|                                                                                                                                                                                                                                                                                                                                                                                                                                                                                                                                                                                                                                                                                                                                                                                                                                                                                                                                                                                                                                                                                                                                                                                                                                                                                                                                                                                                                                                                                                                                                                                                                                                                                                                                                                                                                                                                                                                                                                                                                                                                                                                             | 1755 Neckline & Fib                                                                                                                                                                                                                                                                                                                                                                                                                                                                                                                                                                                                                                                                                 |                           |                                                                           | 0                                                       | 1850                                                                                  | Congestion                                                             | Medium Closing                                              |                                           |
|                                                                                                                                                                                                                                                                                                                                                                                                                                                                                                                                                                                                                                                                                                                                                                                                                                                                                                                                                                                                                                                                                                                                                                                                                                                                                                                                                                                                                                                                                                                                                                                                                                                                                                                                                                                                                                                                                                                                                                                                                                                                                                                             |                                                                                                                                                                                                                                                                                                                                                                                                                                                                                                                                                                                                                                                                                                     |                           |                                                                           |                                                         |                                                                                       |                                                                        |                                                             | 2018-to-date<br>Uptrend                   |
| 1,349-<br>1,339                                                                                                                                                                                                                                                                                                                                                                                                                                                                                                                                                                                                                                                                                                                                                                                                                                                                                                                                                                                                                                                                                                                                                                                                                                                                                                                                                                                                                                                                                                                                                                                                                                                                                                                                                                                                                                                                                                                                                                                                                                                                                                             | <sup>49</sup> hasn't really achieved that much.'. That was what it looked like at the time, the first Bullish Morning Star Pattern which included support from the Short/<br>Medium MA (currently 1647) was indeed correct as it ran up after breaching the broken Lower Tine of the big 2011—2018 Andrews Pitchfork (currently 1674),                                                                                                                                                                                                                                                                                                                                                              |                           |                                                                           |                                                         |                                                                                       |                                                                        |                                                             |                                           |
| 1 284-                                                                                                                                                                                                                                                                                                                                                                                                                                                                                                                                                                                                                                                                                                                                                                                                                                                                                                                                                                                                                                                                                                                                                                                                                                                                                                                                                                                                                                                                                                                                                                                                                                                                                                                                                                                                                                                                                                                                                                                                                                                                                                                      | over the 50% Fib of the 20187—2018 move at 1711, halting only on the lightly descending Medium MA (currently 1732). That was when we had the next three day Pattern seemingly forming, the Bearish Evening Star Pattern. However, it was not to be. Surethe market tested lower after its formationbut it turned                                                                                                                                                                                                                                                                                                                                                                                    |                           |                                                                           |                                                         |                                                                                       |                                                                        |                                                             |                                           |
| around back upwards and formed a Bullish Engulfing patternif only just. The day's action was captured by the Lower Tine below and the Medium MA above. It use only the next day, last Friday that the value of the Bullish Morning Star Pattern was shown when prices punched up and dosed over the Medium MA and use of the Bullish Morning Star Pattern was shown when prices punched up and dosed over the Medium MA and use of the Bullish Morning Star Pattern was shown when prices punched up and dosed over the Medium MA and use of the Bullish Morning Star Pattern was shown when prices punched up and dosed over the Medium MA and use of the Bullish Morning Star Pattern was shown when prices punched up and dosed over the Medium MA and use of the Bullish Morning Star Pattern was shown when prices punched up and dosed over the Medium MA and use of the Bullish Morning Star Pattern was shown when prices punched up and dosed over the Medium MA and use of the Bullish Morning Star Pattern was shown when prices punched up and dosed over the Medium MA and use of the Bullish Morning Star Pattern was shown when prices punched up and dosed over the Medium MA and use of the Bullish Morning Star Pattern was shown when prices punched up and dosed over the Medium MA and use of the Bullish Morning Star Pattern was shown when prices punched up and dosed over the Medium MA and use of the Bullish Morning Star Pattern was shown when prices punched up and dosed over the Medium MA and use of the Bullish Morning Star Pattern was shown when prices punched up and dosed over the Medium MA and use of the Bullish Morning Star Pattern was shown when prices punched up and dosed over the Medium MA and use of the Bullish Morning Star Pattern was shown when prices punched up and dosed over the Medium MA and use of the Bullish Morning Star Pattern was shown when prices punched up and dosed over the Medium MA and use of the Bullish Morning Star Pattern was shown when prices punched up and dosed over the Mattern was shown when prices punched up and dosed over |                                                                                                                                                                                                                                                                                                                                                                                                                                                                                                                                                                                                                                                                                                     |                           |                                                                           |                                                         |                                                                                       |                                                                        |                                                             |                                           |
|                                                                                                                                                                                                                                                                                                                                                                                                                                                                                                                                                                                                                                                                                                                                                                                                                                                                                                                                                                                                                                                                                                                                                                                                                                                                                                                                                                                                                                                                                                                                                                                                                                                                                                                                                                                                                                                                                                                                                                                                                                                                                                                             | the Neckline of the September 2019—June 2020 H+S Top (currently 1755). Yesterday prices rose further and clipped the 50% Fib for the year at 1799. Today they've gone higher still, testing the Long MA (currently 1809) overhead. I have drawn a fresh mid July—late August Bullish Andrews Pitchfork as what I                                                                                                                                                                                                                                                                                                                                                                                    |                           |                                                                           |                                                         |                                                                                       |                                                                        |                                                             |                                           |
| suspected may be true has turned out to be so. The Upper Tine (currently 1813) was at the top of the market. Now I'm not sure if it is the Long MA or the Upper Tine or both, that are capping the marketbut I know it is because of one or more of them. Time will tell simply. If we stay in the Pitchfork then next time we                                                                                                                                                                                                                                                                                                                                                                                                                                                                                                                                                                                                                                                                                                                                                                                                                                                                                                                                                                                                                                                                                                                                                                                                                                                                                                                                                                                                                                                                                                                                                                                                                                                                                                                                                                                              |                                                                                                                                                                                                                                                                                                                                                                                                                                                                                                                                                                                                                                                                                                     |                           |                                                                           |                                                         |                                                                                       |                                                                        |                                                             | -1,200                                    |
|                                                                                                                                                                                                                                                                                                                                                                                                                                                                                                                                                                                                                                                                                                                                                                                                                                                                                                                                                                                                                                                                                                                                                                                                                                                                                                                                                                                                                                                                                                                                                                                                                                                                                                                                                                                                                                                                                                                                                                                                                                                                                                                             | then the next                                                                                                                                                                                                                                                                                                                                                                                                                                                                                                                                                                                                                                                                                       | resistance is the light   | e Long MA will not nec<br>Reverse H+S Neckline (<br>50% Fib from the 2012 | currently 1825) fron                                    | n March — April,                                                                      | at it seriously still. If we go beyon<br>then Congestion between 1840— | d the Upper Tine/Long MA,<br>-1865, then a big Gap from May | -1,170<br>-1,140<br>[Auto]                |
| oʻə                                                                                                                                                                                                                                                                                                                                                                                                                                                                                                                                                                                                                                                                                                                                                                                                                                                                                                                                                                                                                                                                                                                                                                                                                                                                                                                                                                                                                                                                                                                                                                                                                                                                                                                                                                                                                                                                                                                                                                                                                                                                                                                         | 16 23<br>March 2020                                                                                                                                                                                                                                                                                                                                                                                                                                                                                                                                                                                                                                                                                 | 30 06 14 20<br>April 2020 | 27 04 11 <b>May</b> 2                                                     | 18 26 01 08<br>2020                                     | 15 22<br>June 2020                                                                    | 29 06 13 20 27<br>July 2020                                            | 03 10 17 24 01 07<br>  August 2020                          | 14 21 28<br>September 2020                |