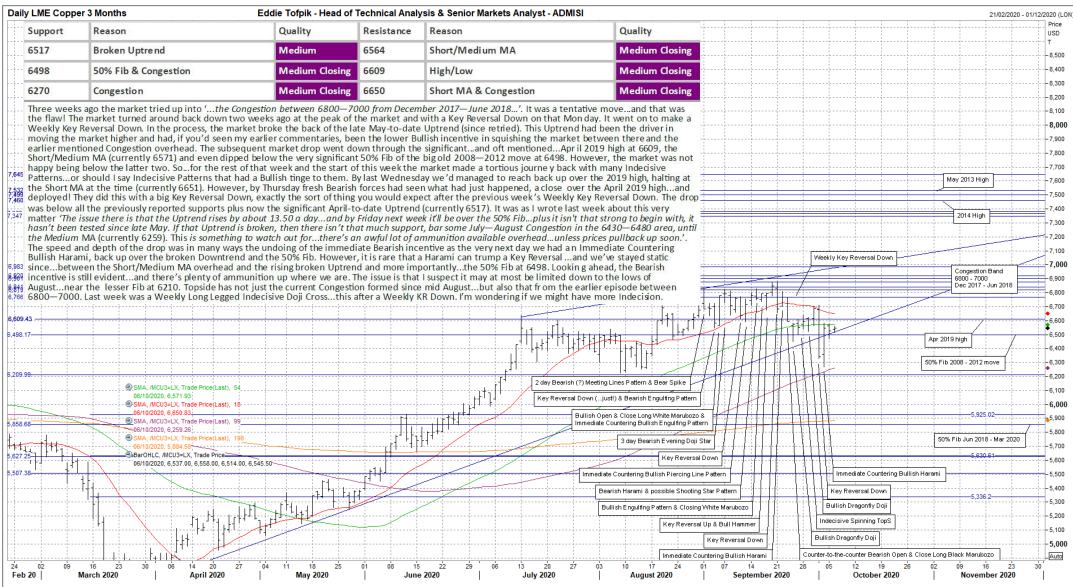

# Tuesday, 06 October 2020

## Eddie's Crayons...on METALS!

Weekly Technicals from Eddie Tofpik, Head Of Technical Analysis & Senior Markets Analyst at ADMISI

Low Medium Strong

ADM ADM Investor Services International Limited

ADM Investor Services International Limited, registered in England No. 2547805, is authorised and regulated by the Financial Conduct Authority [FRN 148474] and is a member of the London Stock Exchange. Registered office: 3rd Floor, The Minster Building, 21 Mincing Lane, LONDON EC3R 7AG. A subsidiary of Archer Daniels Midland Company. The information within this publication has been compiled for general purposes only. Although every attempt has been made to ensure the accuracy of the information, ADM Investor Services International Limited (ADMISI) assumes no responsibility for any errors or omissions and will not update it. The views in this publication reflect solely those of the authors and not necessarily those of ADMISI or its affiliated institutions. This publication herein should not be considered investment advice nor an offer to sell or an invitation to invest in any products mentioned by ADMISI. © 2020 ADM Investor Services International Limited. Any Charts are powered by Eddie Tofpik with the occasional help of Thomson Reuters Ekon.