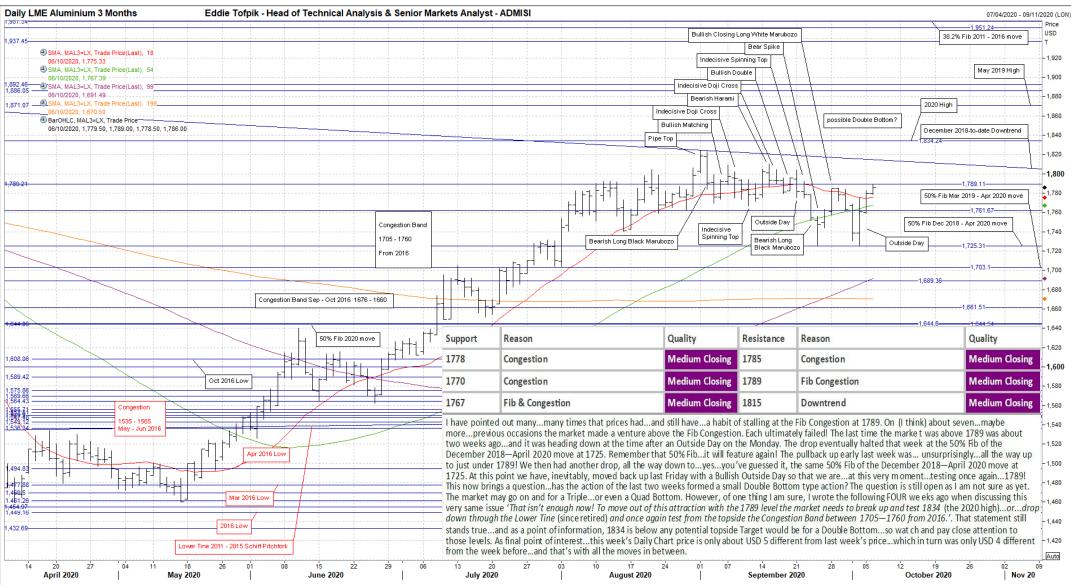

# Tuesday, 06 October 2020

#### Eddie's Crayons...on METALS!

Weekly Technicals from Eddie Tofpik, Head Of Technical Analysis & Senior Markets Analyst at ADMISI

ADM Investor Services International Limited, registered in England No. 2547805, is authorised and regulated by the Financial Conduct Authority [FRN 148474] and is a member of the London Stock Exchange. Registered office: 3rd Floor, The Minster Building, 21 Mincing Lane, LONDON EC3R 7AG. A subsidiary of Archer Daniels Midland Company. The information within this publication has been compiled for general purposes only. Although every attempt has been made to ensure the accuracy of the information, ADM Investor Services International Limited (ADMISI) assumes no responsibility for any errors or omissions and will not update it. The views in this publication reflect solely those of the authors and not necessarily those of ADMISI or its affiliated institutions. This publication herein should not be considered investment advice nor an offer to sell or an invitation to invest in any products mentioned by ADMISI. © 2020 ADM Investor Services International Limited. Any Charts are powered by Eddie Tofpik with the occasional help of Thomson Reuters Ekon.