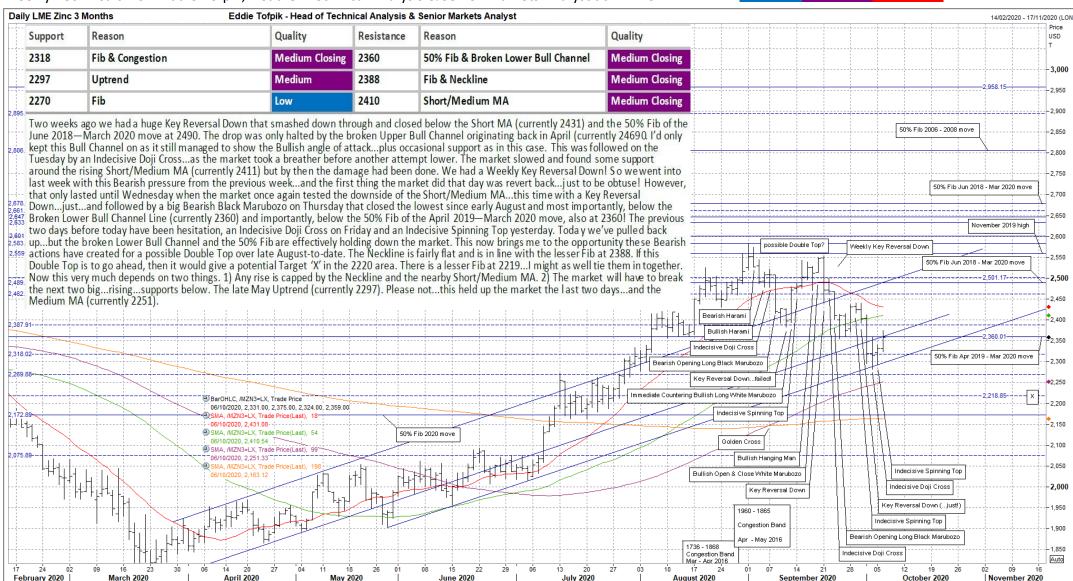

# Tuesday, 06 October 2020

#### Eddie's Crayons...on METALS!

Weekly Technicals from Eddie Tofpik, Head Of Technical Analysis & Senior Markets Analyst at ADMISI

ADM Investor Services International Limited, registered in England No. 2547805, is authorised and regulated by the Financial Conduct Authority [FRN 148474] and is a member of the London Stock Exchange. Registered office: 3rd Floor, The Minster Building, 21 Mincing Lane, LONDON EC3R 7AG. A subsidiary of Archer Daniels Midland Company. The information within this publication has been compiled for general purposes only. Although every attempt has been made to ensure the accuracy of the information, ADM Investor Services International Limited (ADMISI) assumes no responsibility for any errors or omissions and will not update it. The views in this publication reflect solely those of the authors and not necessarily those of ADMISI or its affiliated institutions. This publication herein should not be considered investment advice nor an offer to sell or an invitation to invest in any products mentioned by ADMISI. © 2020 ADM Investor Services International Limited. Any Charts are powered by Eddie Tofpik with the occasional help of Thomson Reuters Ekon.