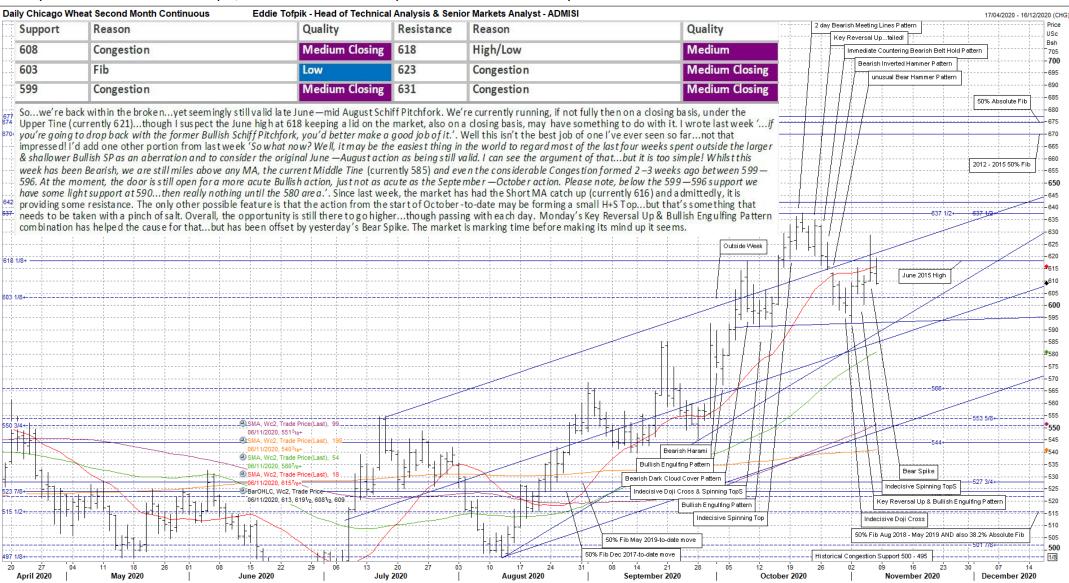

Weekly Technicals from Eddie Tofpik, Head Of Technical Analysis & Senior Markets Analyst at ADMISI



ADM Investor Services International Limited, registered in England No. 2547805, is authorised and regulated by the Financial Conduct Authority [FRN 148474] and is a member of the London Stock Exchange. Registered office: 3rd Floor, The Minster Building, 21 Mincing Lane, LONDON EC3R 7AG. A subsidiary of Archer Daniels Midland Company. The information within this publication has been compiled for general purposes only. Although every attempt has been made to ensure the accuracy of the information, ADM Investor Services International Limited (ADMISI) assumes no responsibility for any errors or omissions and will not update it. The views in this publication reflect solely those of the authors and not necessarily those of ADMISI or its affiliated institutions. This publication and information