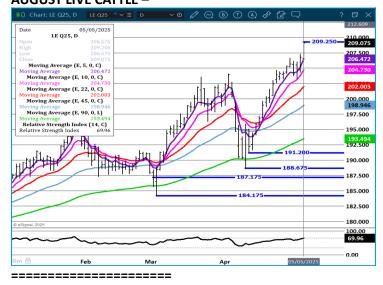

#### JUNE LIVE CATTLE – VOLUME 33140 RSI AT 70 IS NOT OVERBOUGHT RESISTANCE AT 216.37.