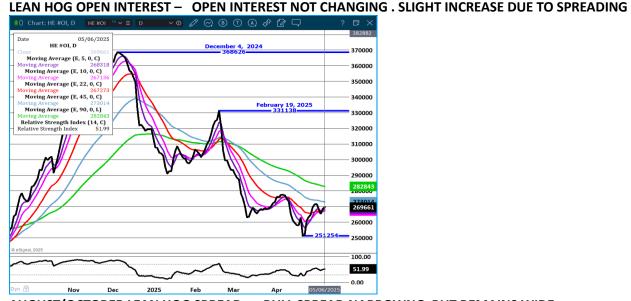

ADMIS.com | 312.242.7000 | Chicago | New York | London | Hong Kong | Singapore | Taipei | Shanghai

OPEN INTEREST CONTINUES TO INCREASE, CATTLE SPREADS CONINUE TO WIDEN, CATTLE CONTINUE TO GAIN ON HOGS, NEW CONTRACT HIGHS CONTINUE.

\_\_\_\_\_

AUGUST/OCTOBER LEAN HOG SPREAD - BULL SPREAD NARROWNG BUT REMAINS WIDE