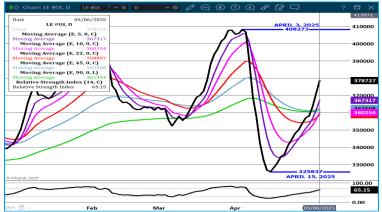

#### JUNE LIVE CATTLE – VOLUME 33140 RSI AT 70 IS NOT OVERBOUGHT RESISTANCE AT 216.37.