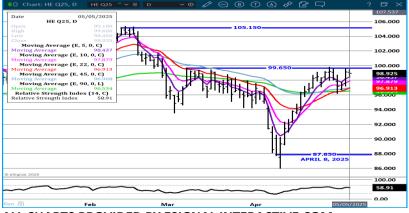

# JUNE LEAN HOGSRESISTANCE AT 101.47 SUPPORT AT 97.90 TO 96.35 VOLUME AT 22,404 RSI AT 55

AUGUST LEAN HOGS RESISTANCE AT 99.65 SUPPORT AT 97.85 TO 96.90 VOLUME AT 7643

ALL CHARTS PROVIDED BY ESIGNAL INTERACTIVE.COM