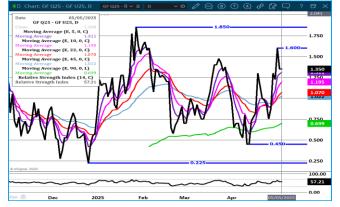

#### LIVE CATTLE OPEN INTEREST -

JUNE LIVE CATTLE/JUNE LEAN HOGS -

AUGUST/OCTOBER LIVE CATTLE SPREAD -