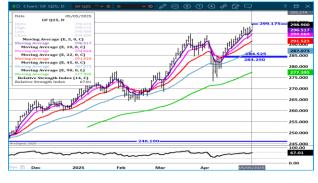

FEEDER CATTLE OPEN INTEREST - OPEN INTEREST IS SLIGHTLY INCREASING

AUGUST/SEPTEMBER FEEDER CATTLE SPREAD – SLIGHTLY BULL SPREAD

#### AUGUST FEEDER CATTLE

ADMIS.com | 312.242.7000 | Chicago | New York | London | Hong Kong | Singapore | Taipei | Shanghai