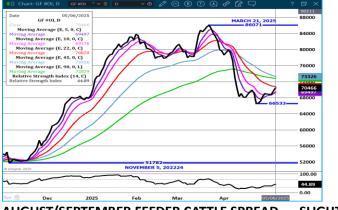

#### LIVE CATTLE OPEN INTEREST -

JUNE LIVE CATTLE/JUNE LEAN HOGS -

AUGUST/OCTOBER LIVE CATTLE SPREAD -