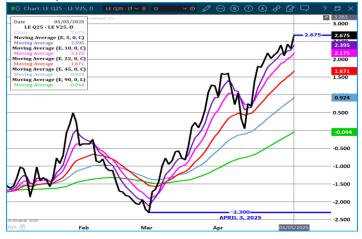

ADMIS.com | 312.242.7000 | Chicago | New York | London | Hong Kong | Singapore | Taipei | Shanghai

OPEN INTEREST CONTINUES TO INCREASE, CATTLE SPREADS CONINUE TO WIDEN, CATTLE CONTINUE TO GAIN ON HOGS, NEW CONTRACT HIGHS CONTINUE.

#### LIVE CATTLE OPEN INTEREST -

JUNE LIVE CATTLE/JUNE LEAN HOGS -

AUGUST/OCTOBER LIVE CATTLE SPREAD -