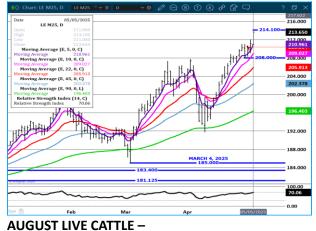

FEEDER CATTLE OPEN INTEREST - OPEN INTEREST IS SLIGHTLY INCREASING

AUGUST/SEPTEMBER FEEDER CATTLE SPREAD – SLIGHTLY BULL SPREAD

#### AUGUST FEEDER CATTLE

ADMIS.com | 312.242.7000 | Chicago | New York | London | Hong Kong | Singapore | Taipei | Shanghai