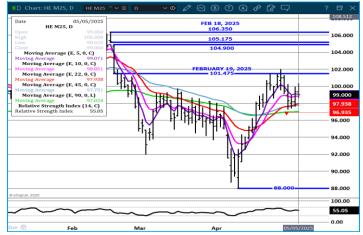

# JUNE LEAN HOGSRESISTANCE AT 101.47 SUPPORT AT 97.90 TO 96.35 VOLUME AT 22,404 RSI AT 55

AUGUST LEAN HOGS RESISTANCE AT 99.65 SUPPORT AT 97.85 TO 96.90 VOLUME AT 7643

ALL CHARTS PROVIDED BY ESIGNAL INTERACTIVE.COM