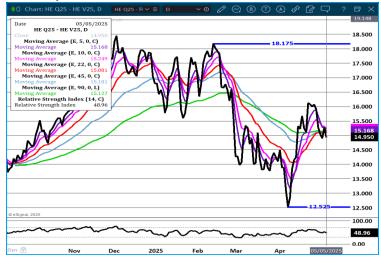

\_\_\_\_\_

AUGUST/OCTOBER LEAN HOG SPREAD - BULL SPREAD NARROWNG BUT REMAINS WIDE