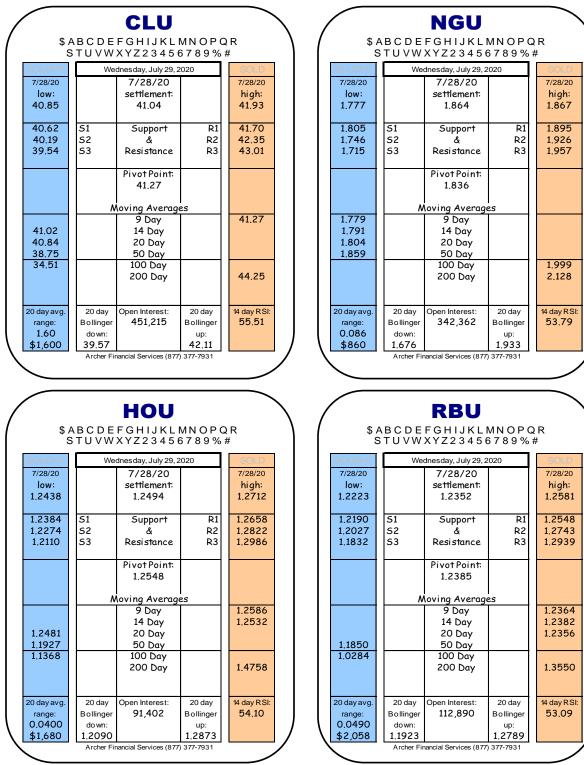

## **DAILY TECH TRADING CARDS**

Data provided by ProphetX

Notes:

Open interest figures are from two days prior to current date and for specified month only. Open outcry and electronic session are used for previous day high and low.

Settlement price is based on the open outcry (day) trading session.

The information and comments contained herein are provided as general commentary of market conditions and are not and should not be interpreted as trading advice or recommendation. The information and comments contained herein are not and should not be interpreted to be predictive of any future market event or condition. The information contained herin is provided by ADM Investor Services, Inc. and not Archer Daniels Midland Company. Copyright © ADM Investor Services, Inc.