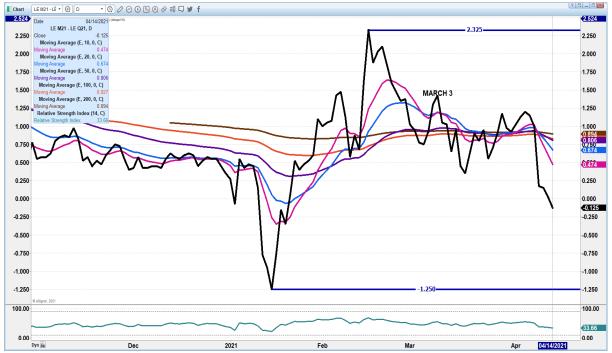

#### ADMIS.com | 312.242.7000 | Chicago | New York | London | Hong Kong | Singapore | Taipei | Shanghai

JUNE /AUGUST LIVE CATTLE SPREAD - MOVING AVERAGES ARE INDICATING JUNE WILL CONTINUE TO LOSE TO AUGUST. IT IS BULL SPREAD AS TIGHT AS IT IS NOW BUT IT IS MOVING INTO A BEAR SPREAD.