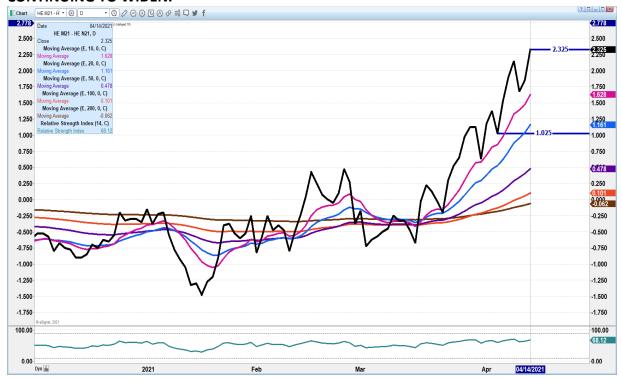

## JUNE CATTLE/JUNE HOG SPREAD. — IT WOULD BE UNUSUAL IF SPREAD MOVED TO EVEN BUT JUNE IS FAR ENOUGH AWAY, IT IS POSSIBLE