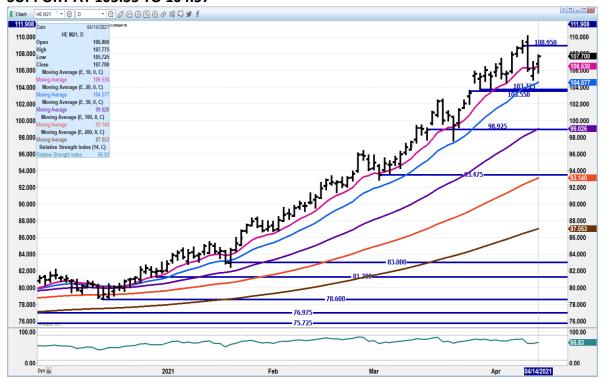

#### ADMIS.com | 312.242.7000 | Chicago | New York | London | Hong Kong | Singapore | Taipei | Shanghai

JUNE 2021 CATTLE – Closed below 50 day average. Next support at 118.67 to 117.75 Resistance at 122.20 Volume Wednesday at 26,596