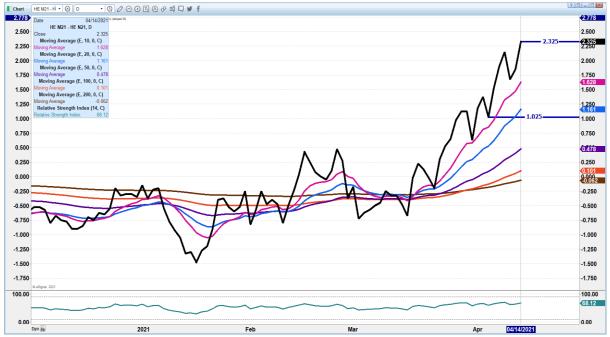

## JUNE CATTLE/JUNE HOG SPREAD. — IT WOULD BE UNUSUAL IF SPREAD MOVED TO EVEN BUT JUNE IS FAR ENOUGH AWAY, IT IS POSSIBLE