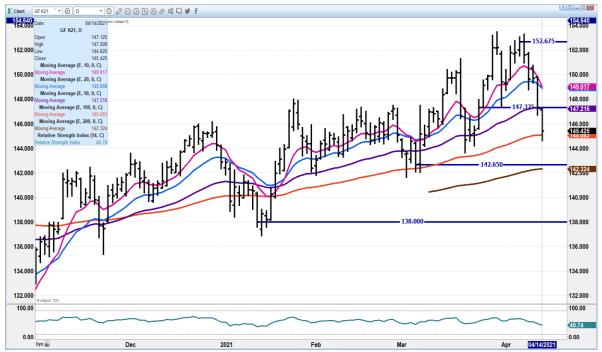

## MAY 2021 FEEDER CATTLE - Needs to remain above 145.00 on a close Next support at 142.65 Resistance at 147.32 to 149.05

AUGUST 2021 FEEDER CATTLE - 50 day average was support and needs to be support