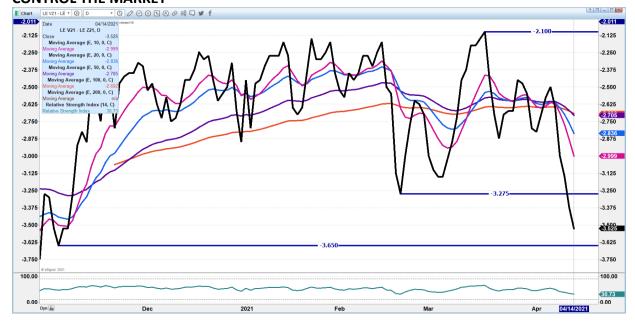

OCTOBER/DECEMBER LIVE CATTLE SPREAD – CURRENTLY THE SPREAD IS MOVING FARTHER INTO A BEAR SPREAD. WITH LIGHT VOLUME ON OCTOBER AND DECEMBER SPREADERS CONTROL THE MARKET