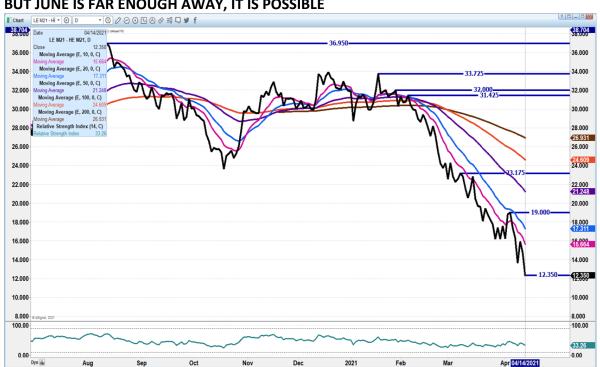

## JUNE CATTLE/JUNE HOG SPREAD. — IT WOULD BE UNUSUAL IF SPREAD MOVED TO EVEN BUT JUNE IS FAR ENOUGH AWAY, IT IS POSSIBLE

#### ADMIS.com | 312.242.7000 | Chicago | New York | London | Hong Kong | Singapore | Taipei | Shanghai

JUNE /AUGUST LIVE CATTLE SPREAD - MOVING AVERAGES ARE INDICATING JUNE WILL CONTINUE TO LOSE TO AUGUST. IT IS BULL SPREAD AS TIGHT AS IT IS NOW BUT IT IS MOVING INTO A BEAR SPREAD.