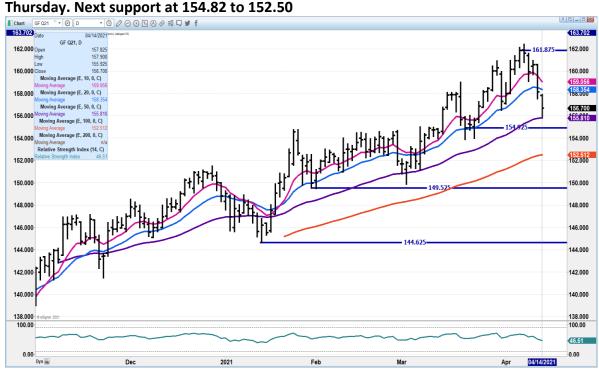

## MAY 2021 FEEDER CATTLE - Needs to remain above 145.00 on a close Next support at 142.65 Resistance at 147.32 to 149.05

AUGUST 2021 FEEDER CATTLE - 50 day average was support and needs to be support