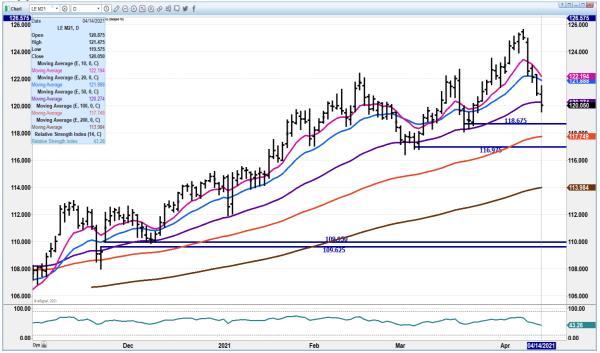

#### ADMIS.com | 312.242.7000 | Chicago | New York | London | Hong Kong | Singapore | Taipei | Shanghai

JUNE 2021 CATTLE – Closed below 50 day average. Next support at 118.67 to 117.75 Resistance at 122.20 Volume Wednesday at 26,596