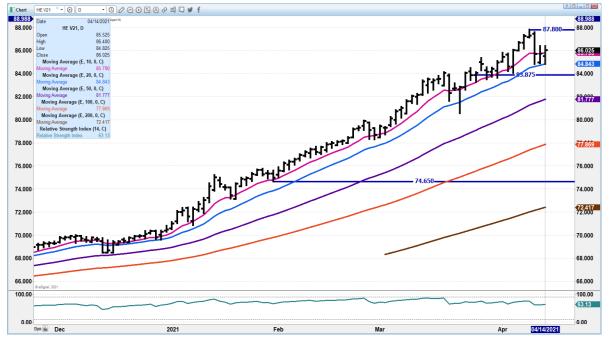

AUGUST 2021 LIVE CATTLE - Volume 14130 50 day average was support Wednesday. Next support at 117.77 to 116.74 Resistance at 121.25 to 121.75