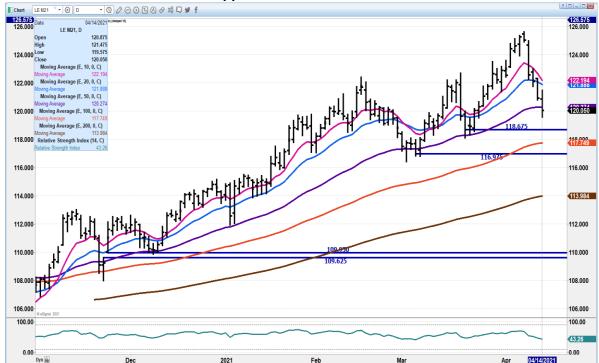

#### ADMIS.com | 312.242.7000 | Chicago | New York | London | Hong Kong | Singapore | Taipei | Shanghai

JUNE 2021 CATTLE – Closed below 50 day average. Next support at 118.67 to 117.75 Resistance at 122.20 Volume Wednesday at 26,596