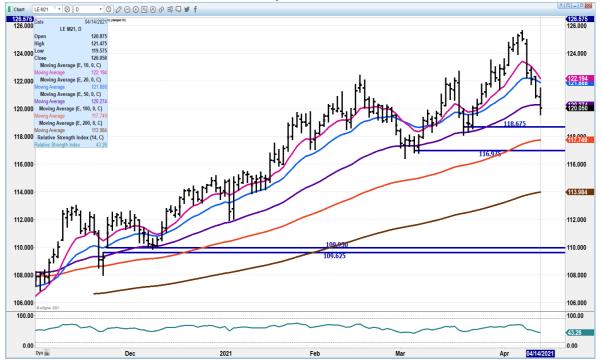

#### ADMIS.com | 312.242.7000 | Chicago | New York | London | Hong Kong | Singapore | Taipei | Shanghai

JUNE 2021 CATTLE – Closed below 50 day average. Next support at 118.67 to 117.75 Resistance at 122.20 Volume Wednesday at 26,596