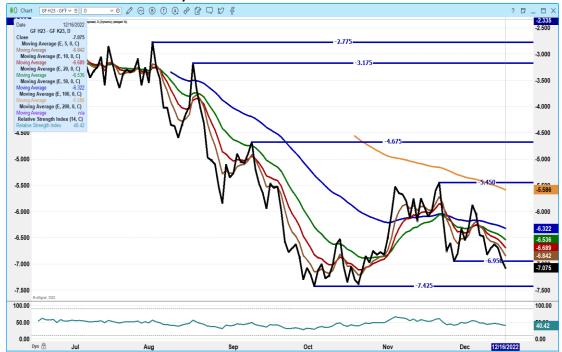

# MARCH 2023 FEEDER CATTLE/MAY 2023 FEEDER CATTLE SPREAD - SPREAD IS WIDE

ADMIS.com | 312.242.7000 | Chicago | New York | London | Hong Kong | Singapore | Taipei | Shanghai

#### MARCH 2022 FEEDER CATTLE - RESISTANCE AT 186.75 SUPPORT AT 184.10 TO 182.85

#### **MAY 2023 FEEDER CATTLE - RESISTANCE AT 192.65 SUPPORT AT 191.40 TO 190.65**