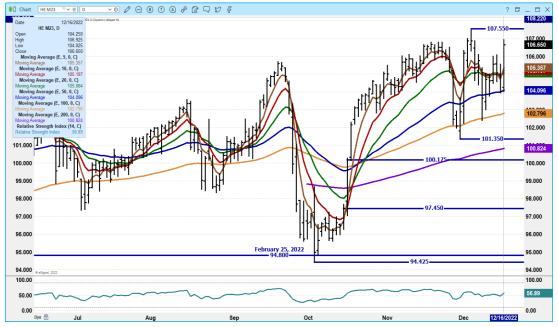

# FEBRUARY 2022 LIVE CATTLE - VOLUME MODERATELY LIGHT AT 18,576 RESISTANCE AT 156.35 TO 156.95 SUPPORT AT 154.72 TO 153.95