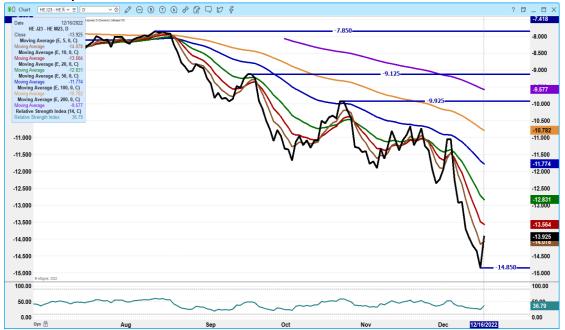

### FEBRUARY 2023/APRIL 2023 LEAN HOG SPREAD - REMAINS BEAR SPREAD MAY BE A CORRECTION