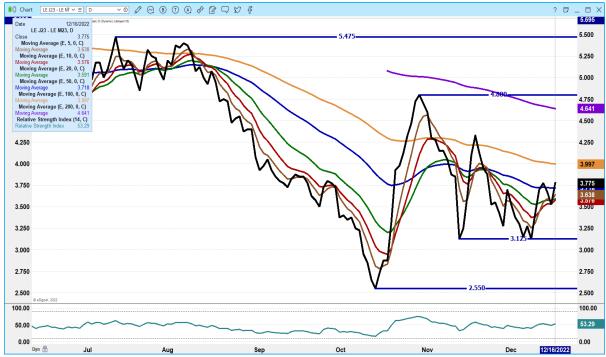

# APRIL 2023/JUNE 2023 LIVE CATTLE SPREAD – BEAR SPREAD CORRECTING SHOULD GO TO BULL SPREAD