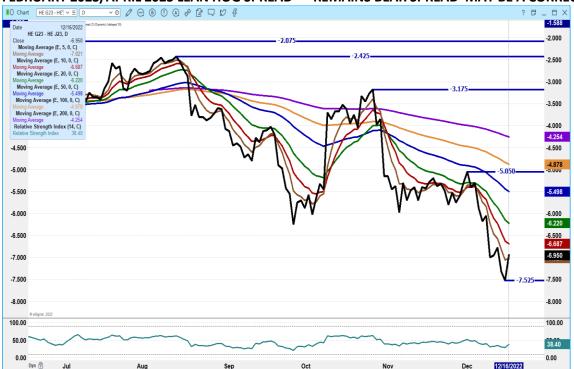

# APRIL 2023/JUNE 2023 LIVE CATTLE SPREAD – BEAR SPREAD CORRECTING SHOULD GO TO BULL SPREAD