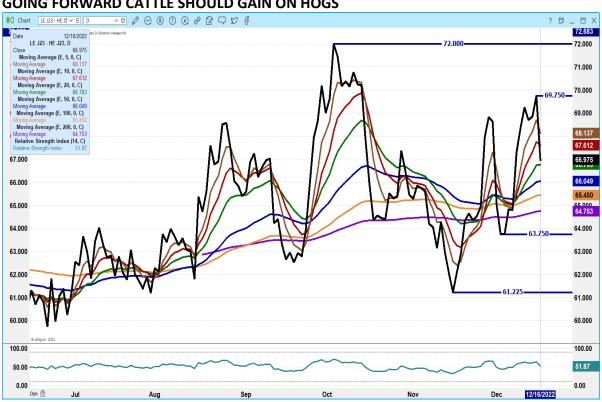

# APRIL 2023 LIVE CATTLE/APRIL 2023 LEAN HOGS - BIG MOVE FRIDAY AS HOGS GOT PUSH UP GOING FORWARD CATTLE SHOULD GAIN ON HOGS