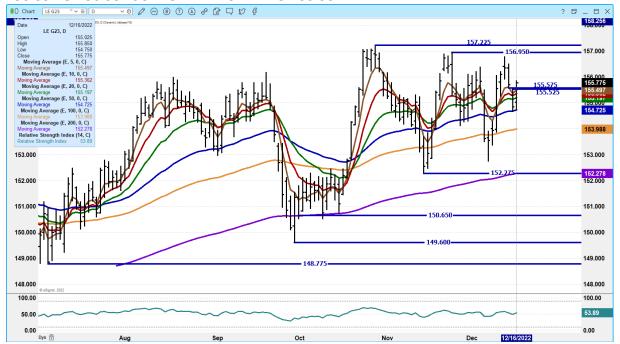

# FEBRUARY 2022 LIVE CATTLE - VOLUME MODERATELY LIGHT AT 18,576 RESISTANCE AT 156.35 TO 156.95 SUPPORT AT 154.72 TO 153.95