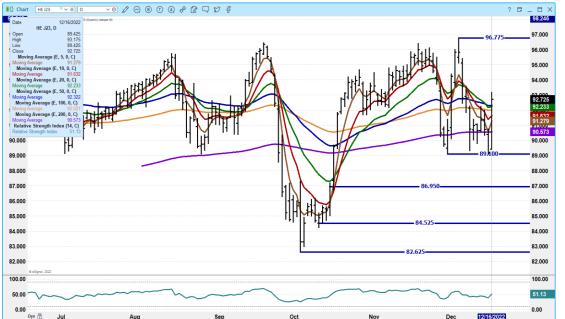

# APRIL 2023 LIVE CATTLE - VOLUME AT 6439 SUPPORT AT 158.95 TO 158.37 RESISTANCE AT 160.05 TO 160.40