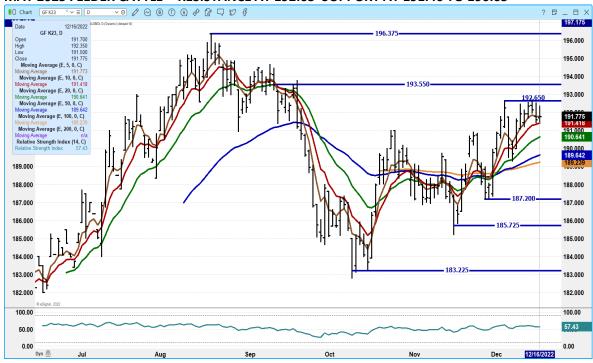

#### **MAY 2023 FEEDER CATTLE - RESISTANCE AT 192.65 SUPPORT AT 191.40 TO 190.65**