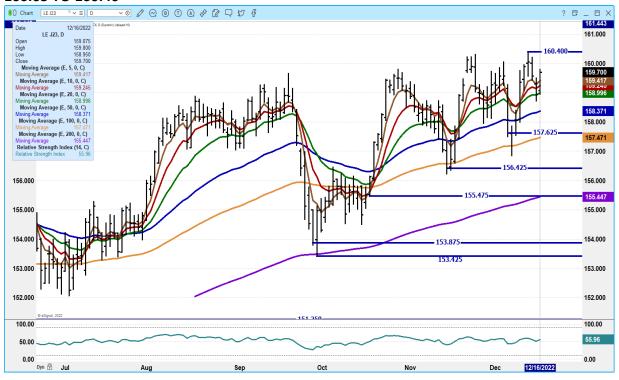

# DECEMBER 2022 LIVE CATTLE - NEW CONTRACT HIGH CLOSE VOLUME AT 1193 OPEN INTEREST AT 4104

# FEBRUARY 2022 LIVE CATTLE - VOLUME MODERATELY LIGHT AT 18,576 RESISTANCE AT 156.35 TO 156.95 SUPPORT AT 154.72 TO 153.95

# APRIL 2023 LIVE CATTLE - VOLUME AT 6439 SUPPORT AT 158.95 TO 158.37 RESISTANCE AT 160.05 TO 160.40