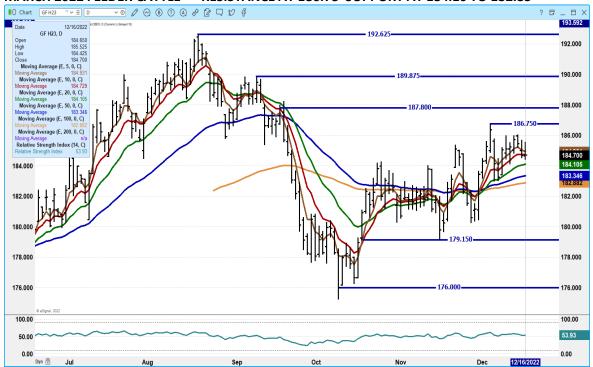

#### MARCH 2022 FEEDER CATTLE - RESISTANCE AT 186.75 SUPPORT AT 184.10 TO 182.85