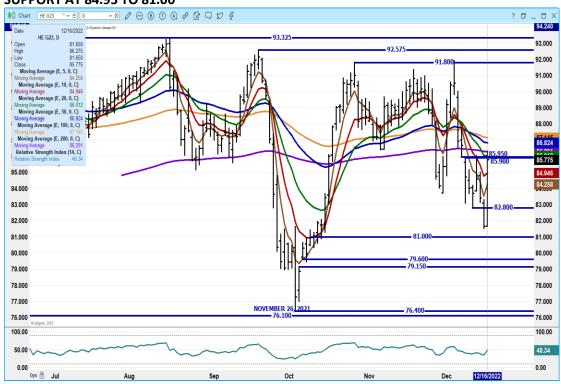

# FEBRUARY 2022 LIVE CATTLE - VOLUME MODERATELY LIGHT AT 18,576 RESISTANCE AT 156.35 TO 156.95 SUPPORT AT 154.72 TO 153.95