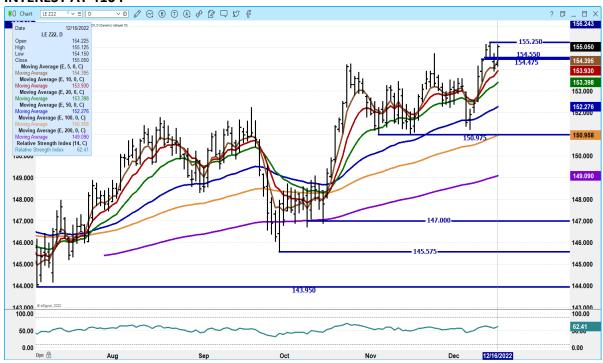

# DECEMBER 2022 LIVE CATTLE - NEW CONTRACT HIGH CLOSE VOLUME AT 1193 OPEN INTEREST AT 4104