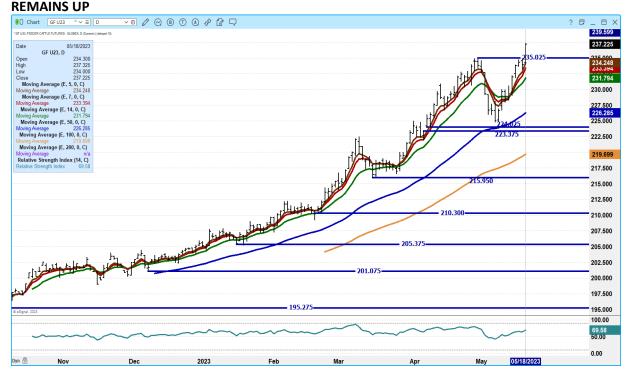

Live Cattle futures continue to move up narrowing the difference between higher priced cash cattle and lower Live Cattle futures as prices move to convergence in a little over two weeks.

Packers want cattle for slaughter but are limited in what cattle are available. Last week packers bought low numbers of cattle in Texas, New Mexico and Oklahoma but with weights and grades down, feedlots already selling at discounts to Midwestern cattle aren't going to sell with deeper discounts for low grades and light cattle. Even though prices are off their highs, current prices are high and selling light fed cattle and replacing with high priced feeders is a disadvantage for feedlots.