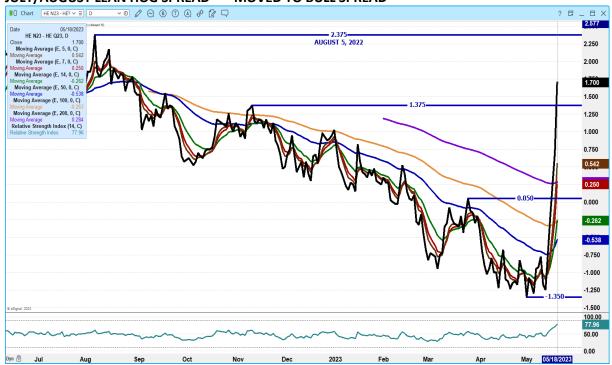

t base price: 66.34 Highest Base Price: 91.89 Weighted Average Price 77.85

**Other Purchase Arrangement (Carcass)** 

HEAD COUNT: 59,279 Lowest base price: 71.50 Highest base price: 112.27 Weighted Average Price: 83.10

NATIONAL DAILY DIRECT HOG PRIOR DAY REPORT - SLAUGHTERED SWINE HTTPS://www.ams.usda.gov/mnreports/ams 2511.pdf

**SLAUGHTER DATA FOR, MAY 17, 2023** 

\*\*PRODUCER SOLD:
HEAD COUNT 215,280
AVERAGE LIVE WEIGHT 282.12
AVERAGE CARCASS WEIGHT 211.33

PACKER SOLD:
HEAD COUNT 28,149
AVERAGE LIVE WEIGHT 291.48
AVERAGE CARCASS WEIGHT 218.23

PACKER OWNED:
HEAD COUNT 182,040
AVERAGE LIVE WEIGHT 290.02
AVERAGE CARCASS WEIGHT 219.63

ADMIS.com | 312.242.7000 | Chicago | New York | London | Hong Kong | Singapore | Taipei | Shanghai

JULY/AUGUST LEAN HOG SPREAD - MOVED TO BULL SPREAD



# AUGUST/OCTOBER 2023 LEAN HOG SPREAD — REMAINS BULL SPREAD IF CONTINUES TO NARROW IT IS BEARISH



# ADMIS.com | 312.242.7000 | Chicago | New York | London | Hong Kong | Singapore | Taipei | Shanghai

# JUNE 2023 LEAN HOGS - VOLUME AT 22307 SUPPORT AT 83.30 THE CONTRACT LOW CLOSE RESISTANCE AT 85.87 TO 87.82



# JULY 2023 LEAN HOGS - NEW CONTRACT LOW SUPPORT AT 75.12 RESISTANCE AT 86.25 TO 87.25 SUPPORT AT 83.30 VOLUME AT 21124



# ADMIS.com | 312.242.7000 | Chicago | New York | London | Hong Kong | Singapore | Taipei | Shanghai

# OCTOBER 2023 LEAN HOGS – NEW CONTRACT LOW CLOSE VOLUME AT 5203 SUPPORT AT 75.17 RESISTANCE AT 78.80



# DECEMBER 2023 LEAN HOGS - NEW CONTRACT LOW CLOSE RESISTANCE AT 75.87 SUPPORT AT 72.57 VOLUME AT 3685



ALL CHARTS FROM ESIGNAL INTERACTIVE, INC.

# ADM