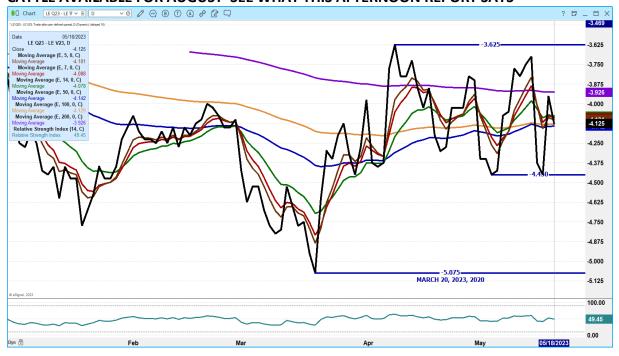

# AUGUST LIVE CATTLE/OCTOBER LIVE CATTLE SPREAD — TRADERS ARE LOOKING FOR MORE CATTLE AVAILABLE FOR AUGUST SEE WHAT THIS AFTERNOON REPORT SAYS