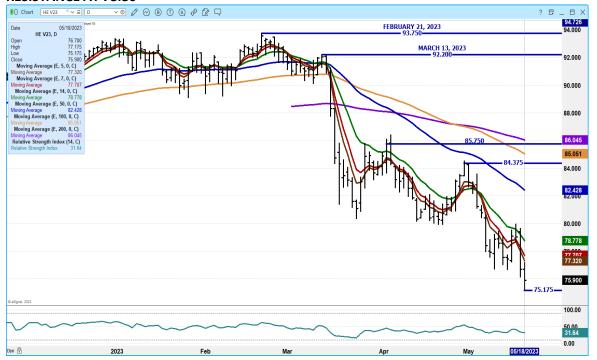

#### AUGUST 2023 FEEDER CATTLE - NEW CONTRACT HIGH SUPPORT AT 230.40 TO 228.75

# SEPTEMBER 2023 FEEDER CATTLE - NEW CONTRACT HIGH LIKELY RESISTANCE FRIDAY IF CORN