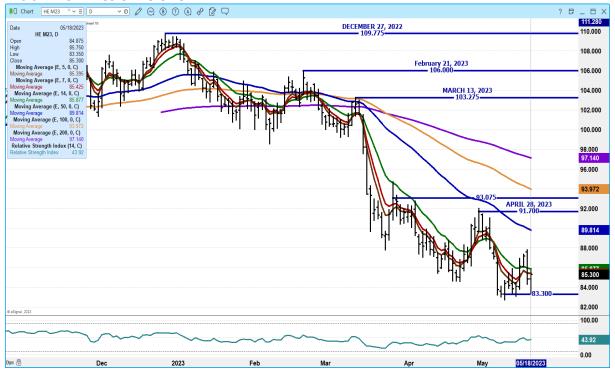

# AUGUST 2023 FEEDER CATTLE/SEPTEMBER 2023 FEEDER CATTLE SPREAD – NORMAL SPREAD AT THIS TIME