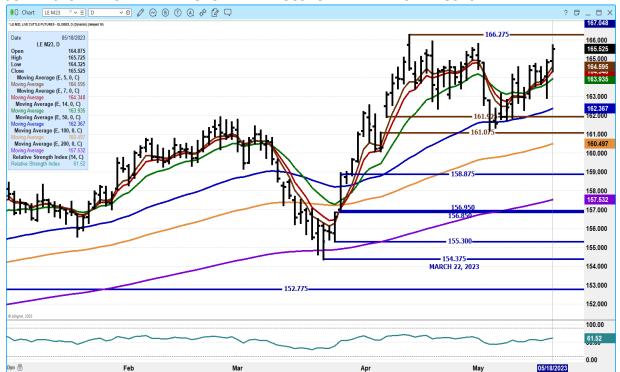

# AUGUST 2023 LIVE CATTLE - RESISTANCE AT 164.05 TO 165.85 SUPPORT AT 162.55 TO 162.10 VOLUME AT 9673