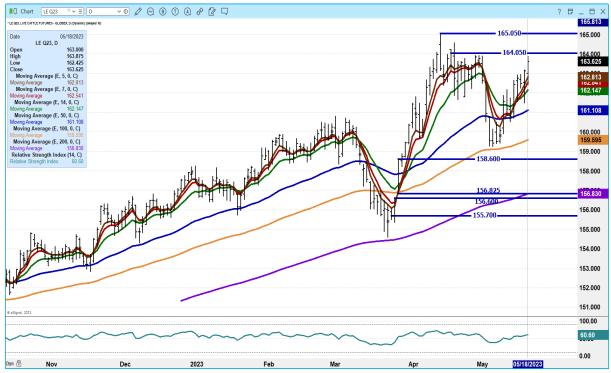

# AUGUST 2023 LIVE CATTLE - RESISTANCE AT 164.05 TO 165.85 SUPPORT AT 162.55 TO 162.10 VOLUME AT 9673