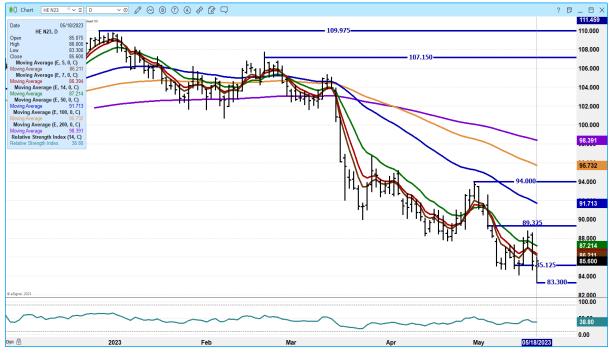

# AUGUST 2023 LIVE CATTLE - RESISTANCE AT 164.05 TO 165.85 SUPPORT AT 162.55 TO 162.10 VOLUME AT 9673

# OCTOBER 2023 LIVE CATTLE – VOLUME AT 9673 MOVED 2 CENTS ABOVE CONTRACT HIGH CLOSE BUT CLOSED BELOW IT. RESISTANCE AT 168.55 SUPPORT AT 158.87

\_\_\_\_\_