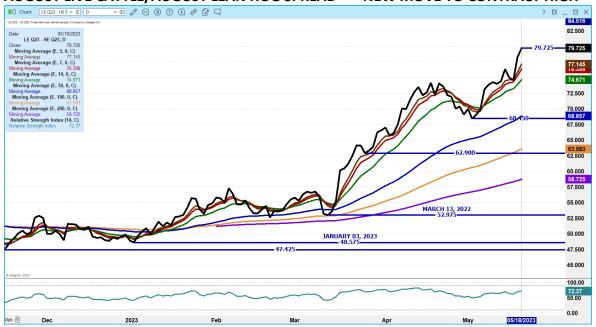

PRICE HEAD

LIVE STEER: 1419 \$174.64 37,293 LIVE HEIFER: 1301 \$173.79 13,442 DRESSED STEER 919 \$279.36 11,381 DRESSED HEIFER: 838 \$278.23 3,225

**USDA POSTED SUMMARY CATTLE PRICES ON 05/18/2023 STEER AND HEIFERS** 

- IA/MN CASH 177.00 178.00 COMBINED SALES OF STEERS AND HEIFERS 1,449 HEAD DRESSED 278.00 281.00 ON COMBINED SALES OF 456 HEAD
- NE CASH FOB 176.00 178.00 ON 1,219 HEAD AVERAGE PRICE 177.01 DRESSED – 280.00 - 281.00 ON 200 HEAD AVERAGE PRICE 280.40
- KS CASH 168.00 170.00 ON 2749 HEAD AVERAGE PRICE 169.64 DRESSED NO REPORTABLE TRADE.

TX/OK/NM CASH – 170.00 ON 4219 HEAD AVERAGE WEIGHT 1,267.5 POUNDS DRESSED – NO REPORTABLE TRADE.

#### CO - \*\*NOT REPORTED DUE TO CONFIDENTIALITY\*\*

\_\_\_\_\_

#### AUGUST LIVE CATTLE/AUGUST LEAN HOG SPREAD — NEW MOVE TO CONTRACT HIGH



### ADMIS.com | 312.242.7000 | Chicago | New York | London | Hong Kong | Singapore | Taipei | Shanghai

#### JUNE LIVE CATTLE /AUGUST LIVE CATTLE SPREAD - BULL SPREAD



# AUGUST LIVE CATTLE/OCTOBER LIVE CATTLE SPREAD — TRADERS ARE LOOKING FOR MORE CATTLE AVAILABLE FOR AUGUST SEE WHAT THIS AFTERNOON REPORT SAYS



### ADMIS.com | 312.242.7000 | Chicago | New York | London | Hong Kong | Singapore | Taipei | Shanghai

#### JUNE 2023 LIVE CATTLE - VOLUME AT 12909 OPEN INTEREST AT 53764



# AUGUST 2023 LIVE CATTLE - RESISTANCE AT 164.05 TO 165.85 SUPPORT AT 162.55 TO 162.10 VOLUME AT 9673



# ADMIS.com | 312.242.7000 | Chicago | New York | London | Hong Kong | Singapore | Taipei | Shanghai

# OCTOBER 2023 LIVE CATTLE – VOLUME AT 9673 MOVED 2 CENTS ABOVE CONTRACT HIGH CLOSE BUT CLOSED BELOW