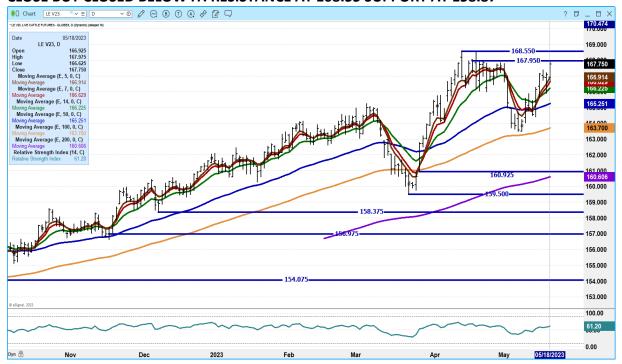

# OCTOBER 2023 LIVE CATTLE – VOLUME AT 9673 MOVED 2 CENTS ABOVE CONTRACT HIGH CLOSE BUT CLOSED BELOW IT. RESISTANCE AT 168.55 SUPPORT AT 158.87

\_\_\_\_\_