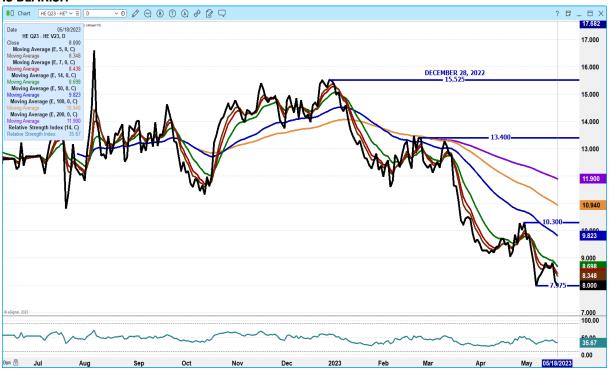

# AUGUST LIVE CATTLE/OCTOBER LIVE CATTLE SPREAD — TRADERS ARE LOOKING FOR MORE CATTLE AVAILABLE FOR AUGUST SEE WHAT THIS AFTERNOON REPORT SAYS