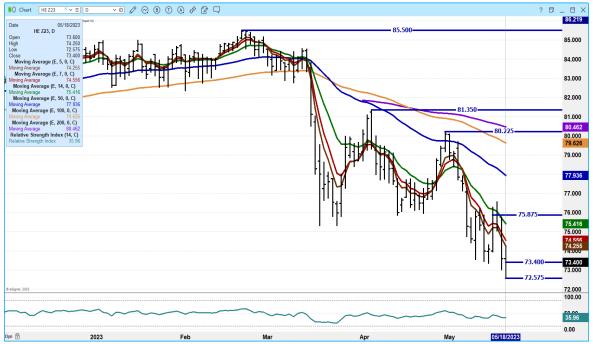

# JUNE 2023 LEAN HOGS - VOLUME AT 22307 SUPPORT AT 83.30 THE CONTRACT LOW CLOSE RESISTANCE AT 85.87 TO 87.82

# JULY 2023 LEAN HOGS - NEW CONTRACT LOW SUPPORT AT 75.12 RESISTANCE AT 86.25 TO 87.25 SUPPORT AT 83.30 VOLUME AT 21124