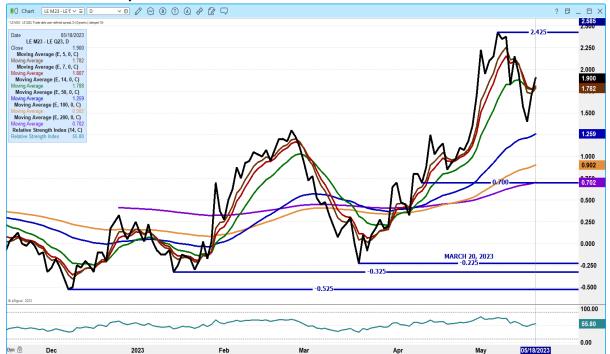

Y CATTLE PRICES ON 05/18/2023 STEER AND HEIFERS** 

- IA/MN CASH 177.00 178.00 COMBINED SALES OF STEERS AND HEIFERS 1,449 HEAD DRESSED 278.00 281.00 ON COMBINED SALES OF 456 HEAD
- NE CASH FOB 176.00 178.00 ON 1,219 HEAD AVERAGE PRICE 177.01 DRESSED – 280.00 - 281.00 ON 200 HEAD AVERAGE PRICE 280.40
- KS CASH 168.00 170.00 ON 2749 HEAD AVERAGE PRICE 169.64 DRESSED NO REPORTABLE TRADE.

TX/OK/NM CASH – 170.00 ON 4219 HEAD AVERAGE WEIGHT 1,267.5 POUNDS DRESSED – NO REPORTABLE TRADE.

#### CO - \*\*NOT REPORTED DUE TO CONFIDENTIALITY\*\*

\_\_\_\_\_

#### AUGUST LIVE CATTLE/AUGUST LEAN HOG SPREAD — NEW MOVE TO CONTRACT HIGH



### ADMIS.com | 312.242.7000 | Chicago | New York | London | Hong Kong | Singapore | Taipei | Shanghai

#### JUNE LIVE CATTLE /AUGUST LIVE CATTLE SPREAD - BULL SPREAD



# AUGUST LIVE CATTLE/OCTOBER LIVE CATTLE SPREAD — TRADERS ARE LOOKING FOR MORE CATTLE AVAILABLE FOR AUGUST SEE WHAT THIS AFTERNOON REPORT SAYS



### ADMIS.com | 312.242.7000 | Chicago | New York | London | Hong Kong | Singapore | Taipei | Shanghai

#### JUNE 2023 LIVE CATTLE - VOLUME AT 12909 OPEN INTEREST AT 53764



# AUGUST 2023 LIVE CATTLE - RESISTANCE AT 164.05 TO 165.85 SUPPORT AT 162.55 TO 162.10 VOLUME AT 9673



# ADMIS.com | 312.242.7000 | Chicago | New York | London | Hong Kong | Singapore | Taipei | Shanghai

# OCTOBER 2023 LIVE CATTLE – VOLUME AT 9673 MOVED 2 CENTS ABOVE CONTRACT HIGH CLOSE BUT CLOSED BELOW IT. RESISTANCE AT 168.55 SUPPORT AT 158.87



\_\_\_\_\_

# **FEEDER CATTLE**

CME FEEDER INDEX ON 05/17/2023 WAS 202.61 UP 43 CENTS FROM PREVIOUS DAY

MAY 2023 FEEDER C