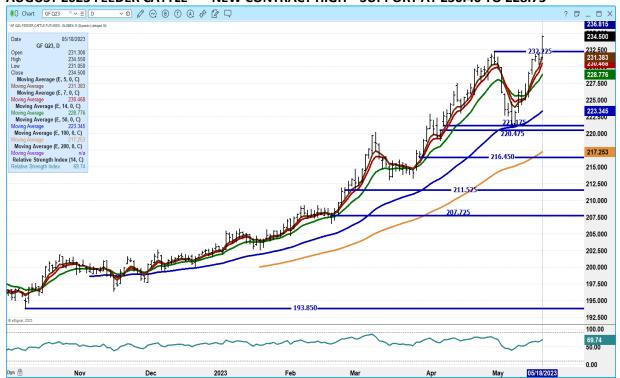

ATTLE              | \$205.47   | ?          |
| AUGUST 2023 FEEDER CATTLE           | \$228.97   |            |
| <b>SEPTEMBER 2023 FEEDER CATTLE</b> | \$231.97   |            |
| <b>NOVEMBER 2023 FEEDER CATTLE</b>  | \$234.15   |            |
| JANUARY 2024 FEEDER CATTLE          | \$234.85   |            |
| MARCH 2024 FEEDER CATTLE            | \$233.52   |            |
| APRIL 2024 FEEDER CATTLE            | \$234.32   |            |
|                                     |            |            |

\_\_\_\_\_

# AUGUST 2023 FEEDER CATTLE/SEPTEMBER 2023 FEEDER CATTLE SPREAD – NORMAL SPREAD AT THIS TIME



# ADMIS.com | 312.242.7000 | Chicago | New York | London | Hong Kong | Singapore | Taipei | Shanghai

#### AUGUST 2023 FEEDER CATTLE - NEW CONTRACT HIGH SUPPORT AT 230.40 TO 228.75



# SEPTEMBER 2023 FEEDER CATTLE - NEW CONTRACT HIGH LIKELY RESISTANCE FRIDAY IF CORN



# ADMIS.com | 312.242.7000 | Chicago | New York | London | Hong Kong | Singapore | Taipei | Shanghai

# **HOGS**

#### USDA ESTIMATED FEDERAL HOG SLAUGHTER

| MAY 18, 2023                | 470,000   |
|-----------------------------|-----------|
| WEEK AGO                    | 468,000   |
| YEAR AGO                    | 475,000   |
| WEEK TO DATE                | 1,870,000 |
| SAME PERIOD LAST WEEK       | 1,852,000 |
| SAME PERIOD LAST YEAR (ACT) | 1,893,000 |

\_\_\_\_\_

CME LEAN HOG INDEX ON 05/16/2023 WAS 77.80 UP 63 CENTS FROM PREVIOUS DAY

CME PORK CUTOUT INDEX 05/17/2023 AT \$83.59 UP 33 CENTS FROM PREVIOUS DAY

THE CME LEAN HOG INDEX IS MINUS \$5.79 TO THE CME PORK INDEX.

\_\_\_\_\_

### WEEKL