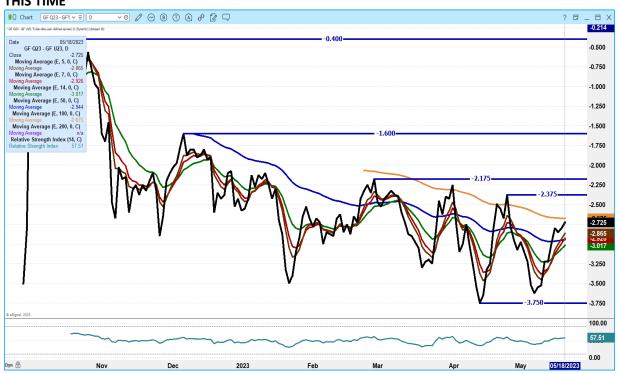

**WEEKLY FUTURES PRICE CHANGE**

|                                     | 05/12/2023 | 05/19/2023 |
|-------------------------------------|------------|------------|
| MAY 2923 FEEDER CATTLE              | \$205.47   | ?          |
| AUGUST 2023 FEEDER CATTLE           | \$228.97   |            |
| <b>SEPTEMBER 2023 FEEDER CATTLE</b> | \$231.97   |            |
| <b>NOVEMBER 2023 FEEDER CATTLE</b>  | \$234.15   |            |
| JANUARY 2024 FEEDER CATTLE          | \$234.85   |            |
| MARCH 2024 FEEDER CATTLE            | \$233.52   |            |
| APRIL 2024 FEEDER CATTLE            | \$234.32   |            |
|                                     |            |            |

\_\_\_\_\_

# AUGUST 2023 FEEDER CATTLE/SEPTEMBER 2023 FEEDER CATTLE SPREAD – NORMAL SPREAD AT THIS TIME



# ADMIS.com | 312.242.7000 | Chicago | New York | London | Hong Kong | Singapore | Taipei | Shanghai

#### AUGUST 2023 FEEDER CATTLE - NEW CONTRACT HIGH SUPPORT AT 230.40 TO 228.75



# SEPTEMBER 2023 FEEDER CATTLE - NEW CONTRACT HIGH LIKELY RESISTANCE FRIDAY IF CORN



# ADMIS.com | 312.242.7000 | Chicago | New York | London | Hong Kong | Singapore | Taipei | Shanghai

# **HOGS**

#### USDA ESTIMATED FEDERAL HOG SLAUGHTER

| MAY 18, 2023                | 470,000   |
|-----------------------------|-----------|
| WEEK AGO                    | 468,000   |
| YEAR AGO                    | 475,000   |
| WEEK TO DATE                | 1,870,000 |
| SAME PERIOD LAST WEEK       | 1,852,000 |
| SAME PERIOD LAST YEAR (ACT) | 1,893,000 |

\_\_\_\_\_

CME LEAN HOG INDEX ON 05/16/2023 WAS 77.80 UP 63