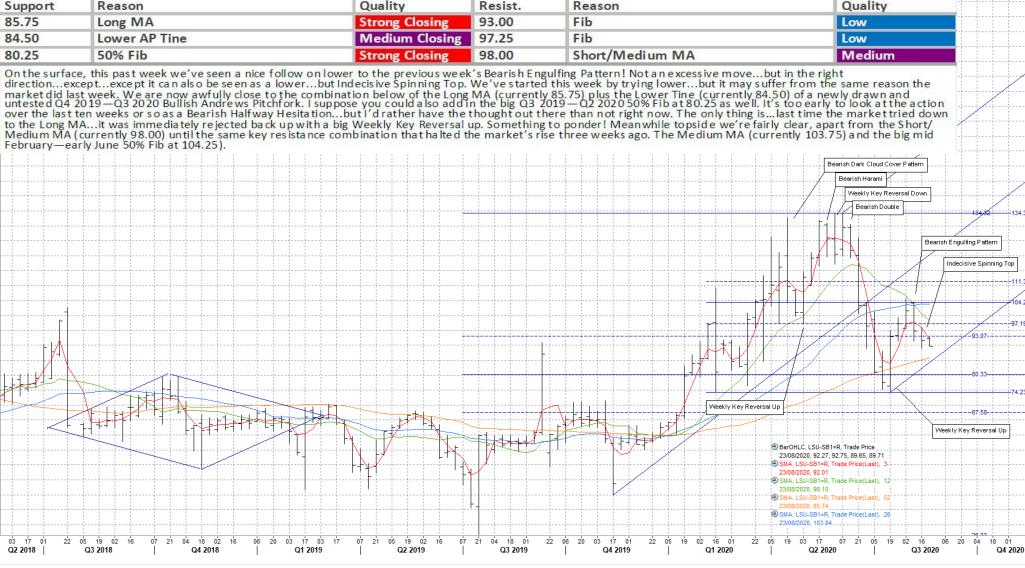

## Monday, 17 August 2020

Weekly Sugar White Premium

Quality of Support or Resistance...

27/05/2018 - 29/11/2020 (GMT

Price

USD 200

195

190

185

180

175 170 165

160

155

150

- 145

140

135 130 125

120

110

- **100** - 95

75

60

-55

50

45

40

35

\_30

22

Auto

**ADM Investor Services** 

International Limited