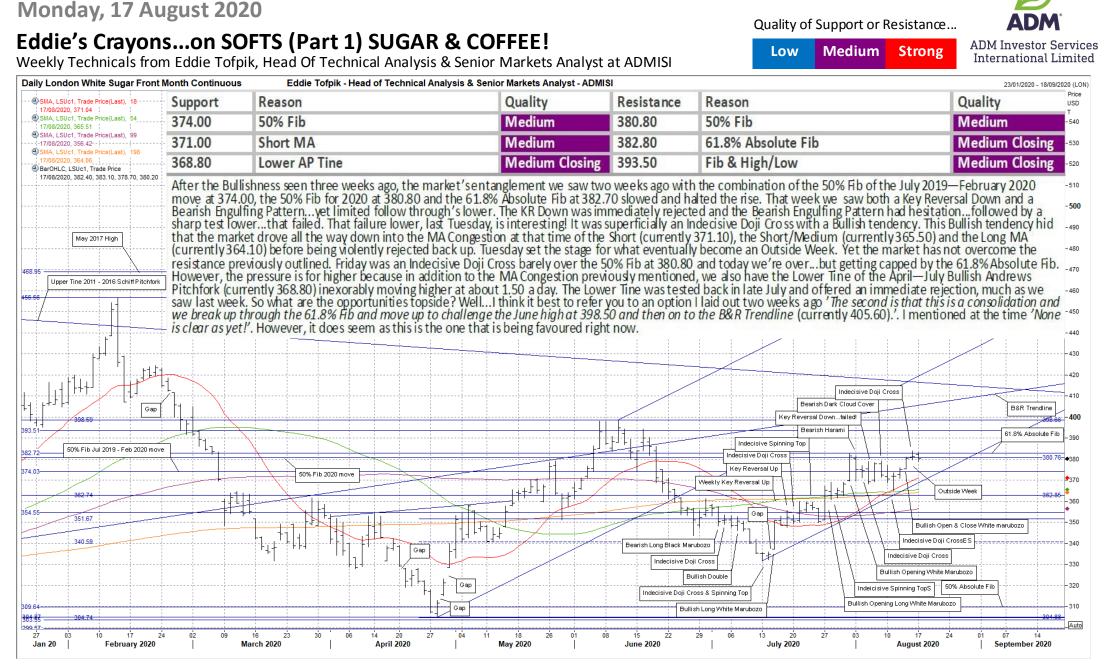

## Monday, 17 August 2020

#### Eddie's Crayons...on SOFTS (Part 1) SUGAR & COFFEE!

ADM Investor Services International Limited, registered in England No. 2547805, is authorised and regulated by the Financial Conduct Authority [FRN 148474] and is a member of the London Stock Exchange. Registered office: 4th Floor Millennium Bridge House, 2 Lambeth Hill, London EC4V3TT. A subsidiary of Archer Daniels Midland Company. The information within this publication has been compiled for general purposes only. Although every attempt has been made to ensure the accuracy of the information, ADM Investor Services International Limited (ADMISI) assumes no responsibility for any errors or omissions and will not update it. The views in this publication reflect solely those of the authors and not necessarily those of ADMISI or its affiliated institutions. This publication and information herein should not be considered investment advice nor an offer to sell or an invitation to invest in any products mentioned by ADMISI. © 2020 ADM Investor Services International Limited. Any Charts are powered by Eddie Tofpik with the occasional help of Thomson Reuters Eikon.