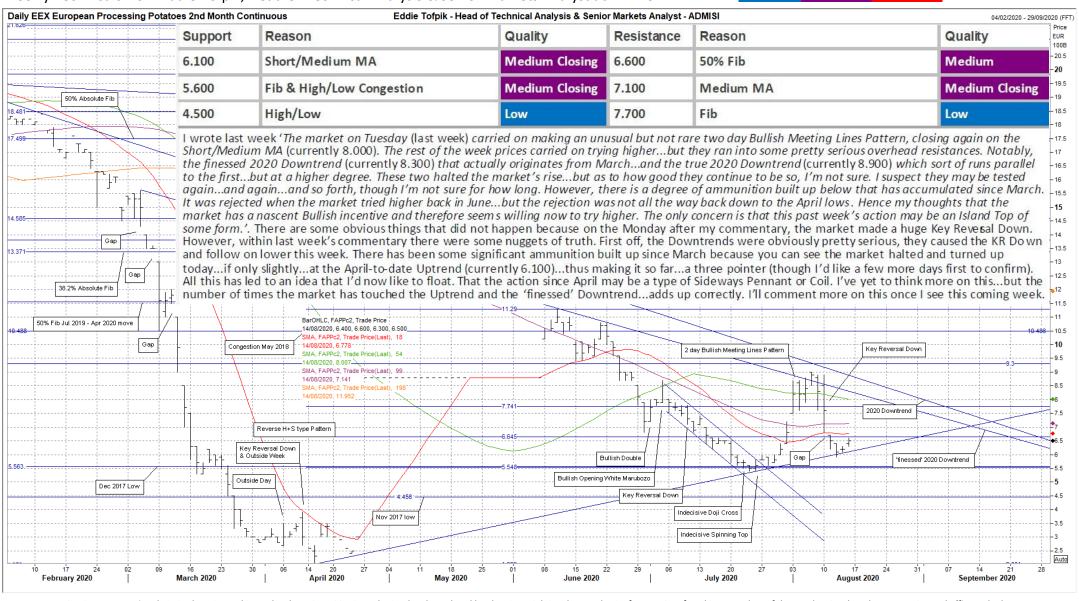

### Quality of Support or Resistance...

ADM.

Low Medium Strong

ADM Investor Services International Limited

# Eddie's Crayons...on GRAINS & STARCHES...Part 1

Weekly Technicals from Eddie Tofpik, Head Of Technical Analysis & Senior Markets Analyst at ADMISI

#### Quality of Support or Resistance...

Medium

Strong

**ADM Investor Services** International Limited