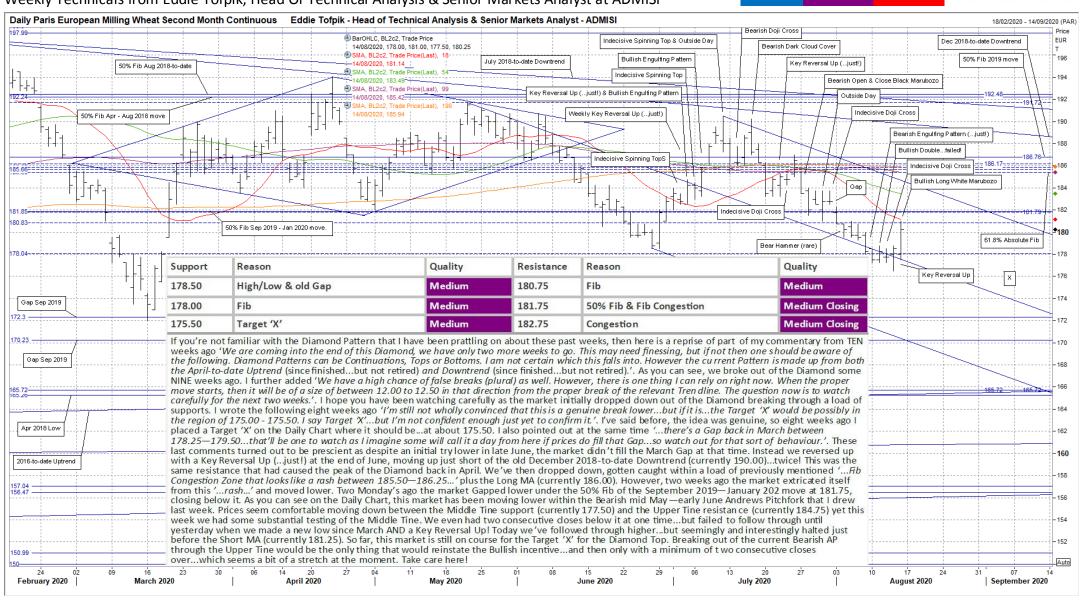

#### Quality of Support or Resistance...

ADM

Low Medium Strong

ADM Investor Services International Limited

### Eddie's Crayons...on GRAINS & STARCHES...Part 1

Weekly Technicals from Eddie Tofpik, Head Of Technical Analysis & Senior Markets Analyst at ADMISI

### Eddie's Crayons...on GRAINS & STARCHES...Part 1

Low Medium

Quality of Support or Resistance...

Strong

ADM

ADM Investor Services International Limited

Weekly Technicals from Eddie Tofpik, Head Of Technical Analysis & Senior Markets Analyst at ADMISI