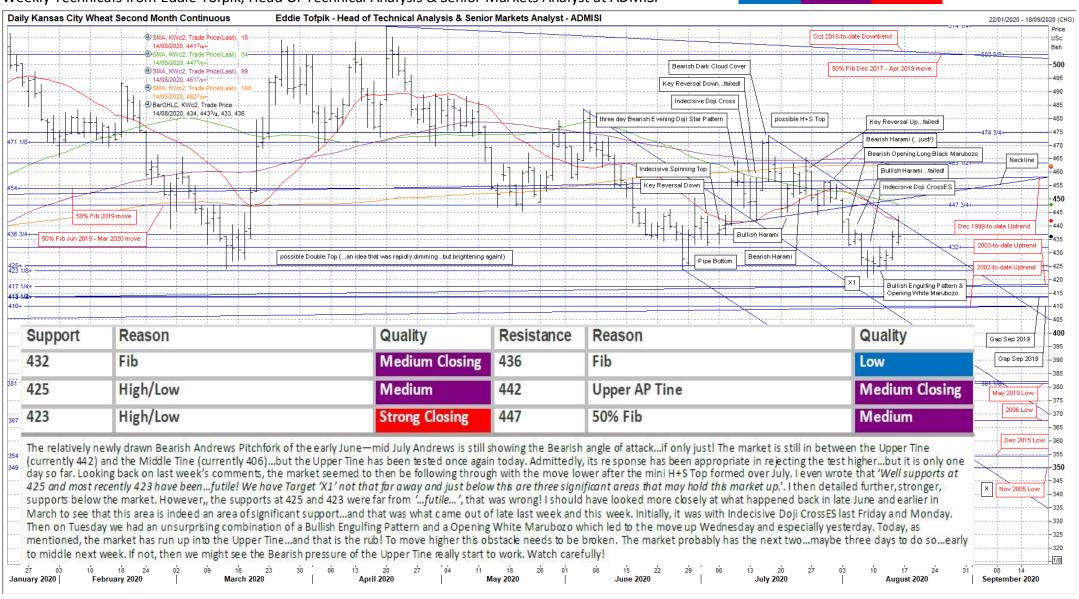

#### Quality of Support or Resistance...

ADM

Low Medium Strong

ADM Investor Services International Limited

### Eddie's Crayons...on GRAINS & STARCHES...Part 1

Weekly Technicals from Eddie Tofpik, Head Of Technical Analysis & Senior Markets Analyst at ADMISI

### Quality of Support or Resistance...

ADM.

Low Medium Strong

ADM Investor Services International Limited