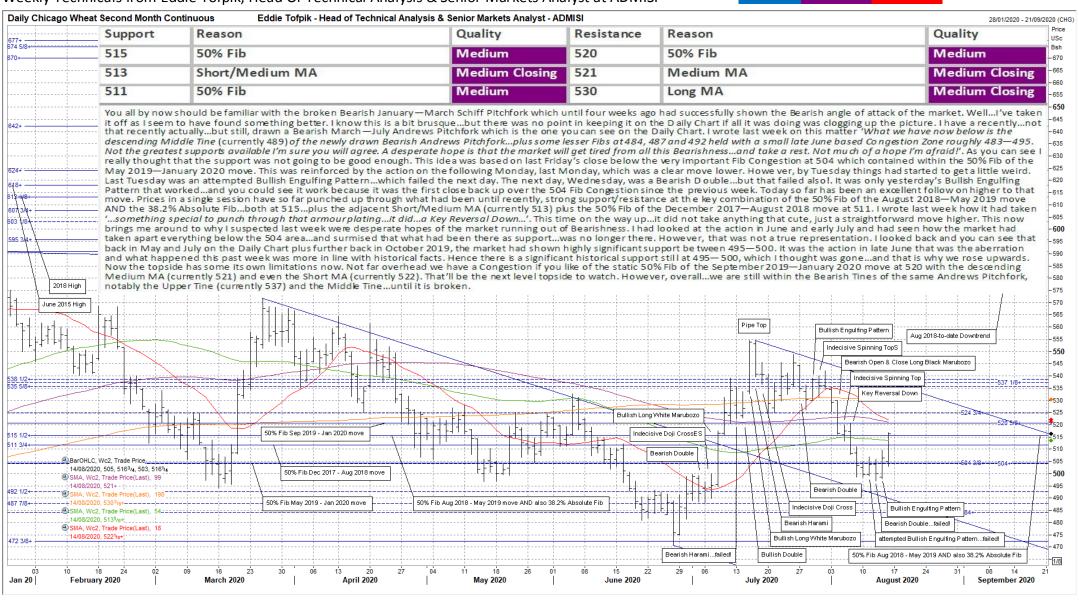

#### Quality of Support or Resistance...

ADM

Low Medium Strong

ADM Investor Services International Limited

### Eddie's Crayons...on GRAINS & STARCHES...Part 1

Weekly Technicals from Eddie Tofpik, Head Of Technical Analysis & Senior Markets Analyst at ADMISI

### Eddie's Crayons...on GRAINS & STARCHES...Part 1

Low Medium

Quality of Support or Resistance...

Strong

ADM

ADM Investor Services International Limited

Weekly Technicals from Eddie Tofpik, Head Of Technical Analysis & Senior Markets Analyst at ADMISI