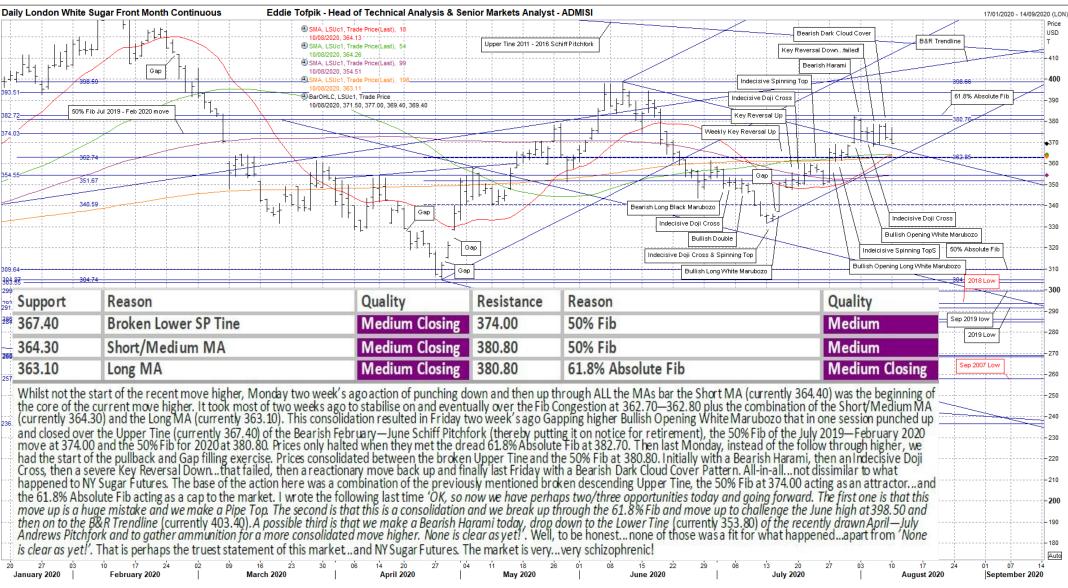

## Monday, 10 August 2020

# Eddie's Crayons...on SOFTS (Part 1) SUGAR & COFFEE!

Quality of Support or Resistance...