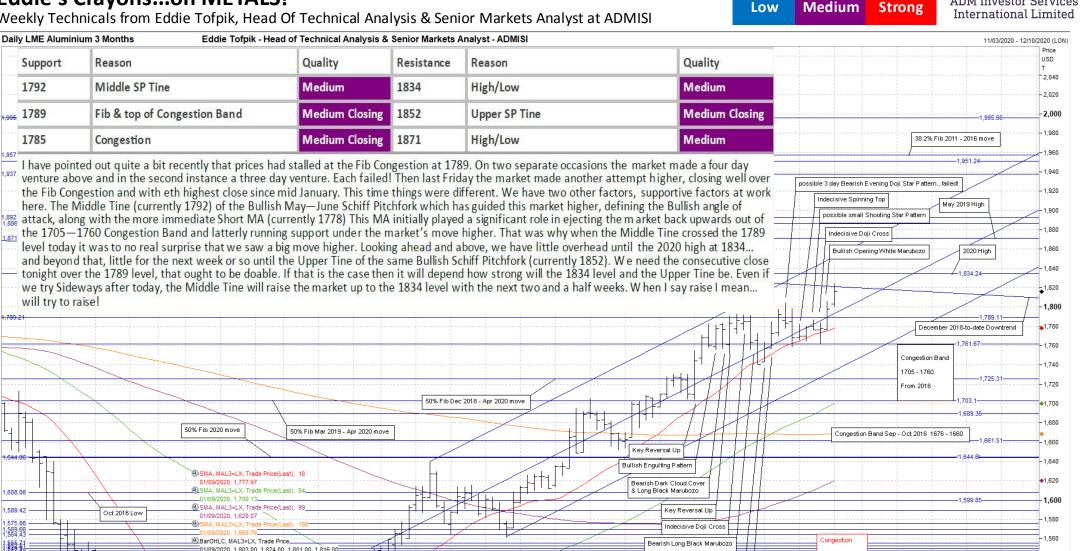

#### **Eddie's Crayons...on METALS!**

1792

1785

1789

1,608.06

569.66

Weekly Technicals from Eddie Tofpik, Head Of Technical Analysis & Senior Markets Analyst at ADMISI

Quality of Support or Resistance...

535 - 1569

**ADM Investor Services** International Limited

> 1.520 Auto

October 2020

Bullish Harami, Opening White Marubozo & Pipe Botte

ADM Investor Services International Limited, registered in England No. 2547805, is authorised and regulated by the Financial Conduct Authority [FRN 148474] and is a member of the London Stock Exchange. Registered office: 4th Floor Millennium Bridge House, 2 Lambeth Hill, London EC4V3TT. A subsidiary of Archer Daniels Midland Company. The information within this publication has been compiled for general purposes only. Although every attempt has been made to ensure the accuracy of the information, ADM Investor Services International Limited (ADMISI) assumes no responsibility for any errors or omissions and will not update it. The views in this publication reflect solely those of the authors and not necessarily those of ADMISI or its affiliated institutions. This publication and information herein should not be considered investment advice nor an offer to sell or an invitation to invest in any products mentioned by ADMISI. © 2020 ADM Investor Services International Limited. Any Charts are powered by Eddie Tofpik with the occasional help of Thomson Reuters Eikon.

May 2020