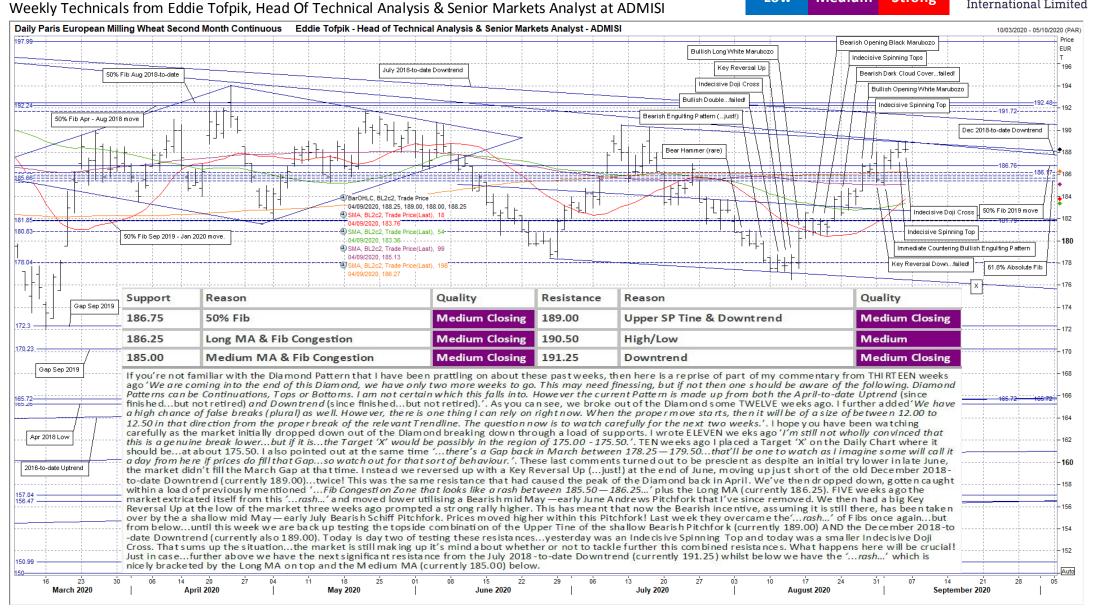

### Quality of Support or Resistance...

ADM

Low Medium Strong

ADM Investor Services International Limited

### Eddie's Crayons...on GRAINS & STARCHES...Part 1

Weekly Technicals from Eddie Tofpik, Head Of Technical Analysis & Senior Markets Analyst at ADMISI

Quality of Support or Resistance...

ADM.

Medium Strong

ADM Investor Services International Limited

# Eddie's Crayons...on GRAINS & STARCHES...Part 1

Weekly Technicals from Eddie Tofpik, Head Of Technical Analysis & Senior Markets Analyst at ADMISI