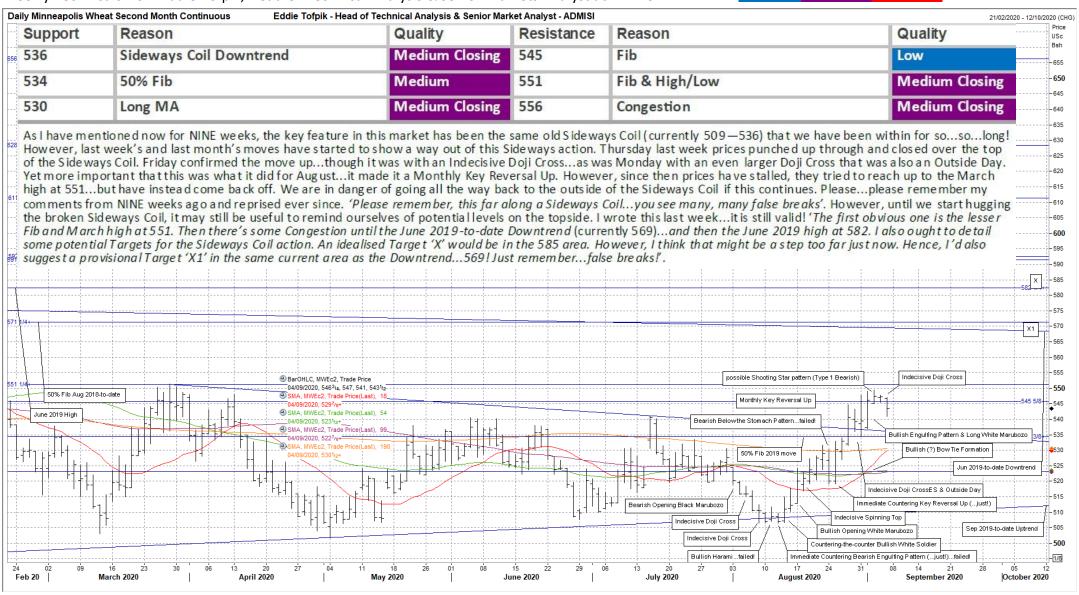

### Quality of Support or Resistance...

ADM'

Low Medium Strong

ADM Investor Services International Limited

### Eddie's Crayons...on GRAINS & STARCHES...Part 1

Weekly Technicals from Eddie Tofpik, Head Of Technical Analysis & Senior Markets Analyst at ADMISI