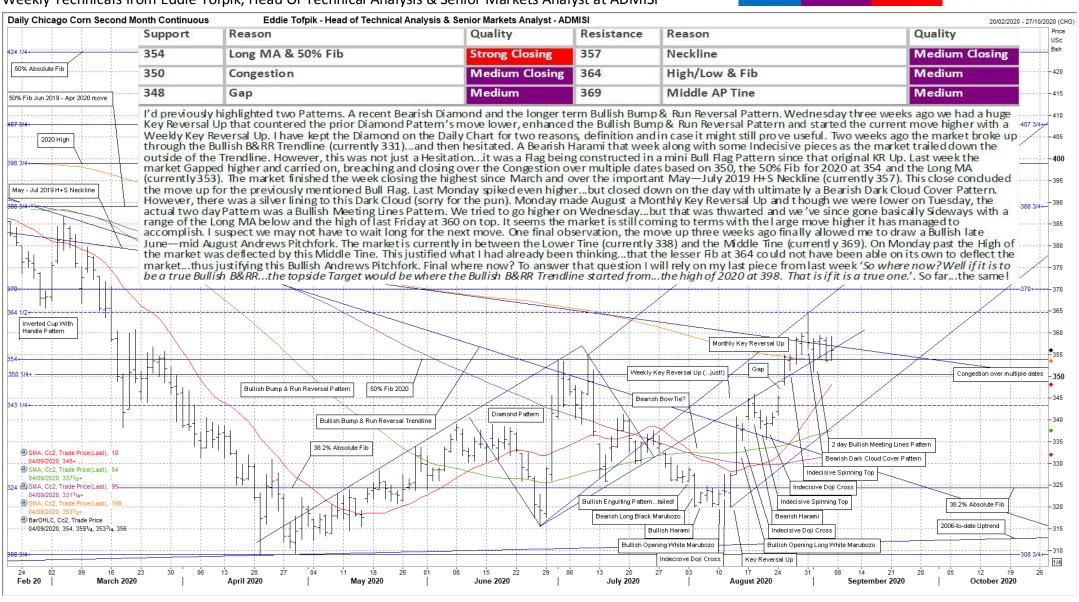

### Quality of Support or Resistance...

ADM

Low Medium Strong

ADM Investor Services International Limited

### Eddie's Crayons...on GRAINS & STARCHES...Part 1

Weekly Technicals from Eddie Tofpik, Head Of Technical Analysis & Senior Markets Analyst at ADMISI