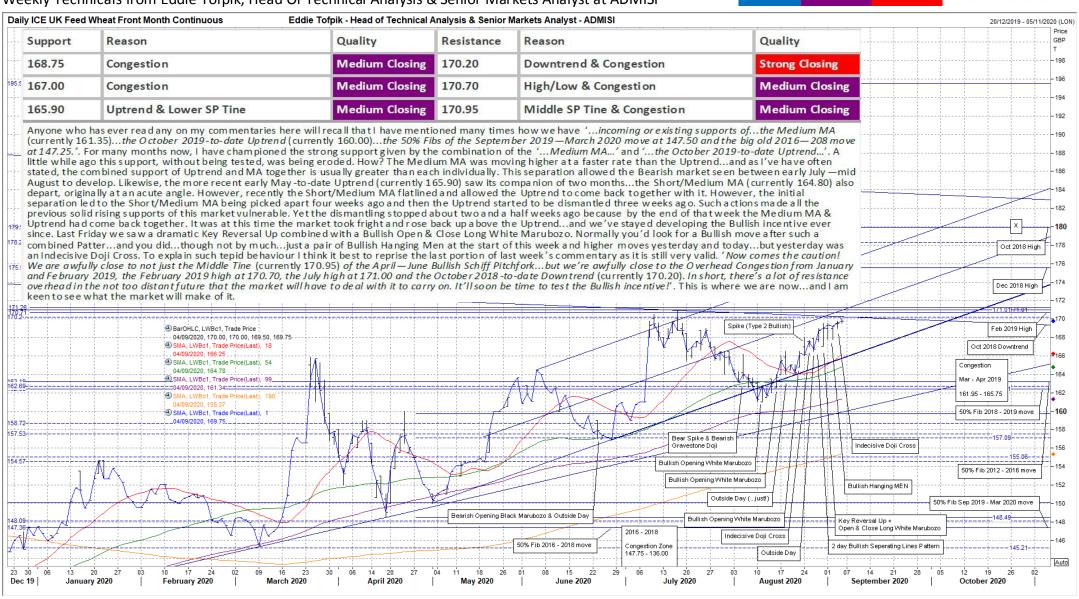

### Quality of Support or Resistance...

ADM

Low Medium Strong

ADM Investor Services International Limited

### Eddie's Crayons...on GRAINS & STARCHES...Part 1

Weekly Technicals from Eddie Tofpik, Head Of Technical Analysis & Senior Markets Analyst at ADMISI

#### Quality of Support or Resistance...

ADM

Low Medium Strong

ADM Investor Services International Limited

# Eddie's Crayons...on GRAINS & STARCHES...Part 1

Weekly Technicals from Eddie Tofpik, Head Of Technical Analysis & Senior Markets Analyst at ADMISI