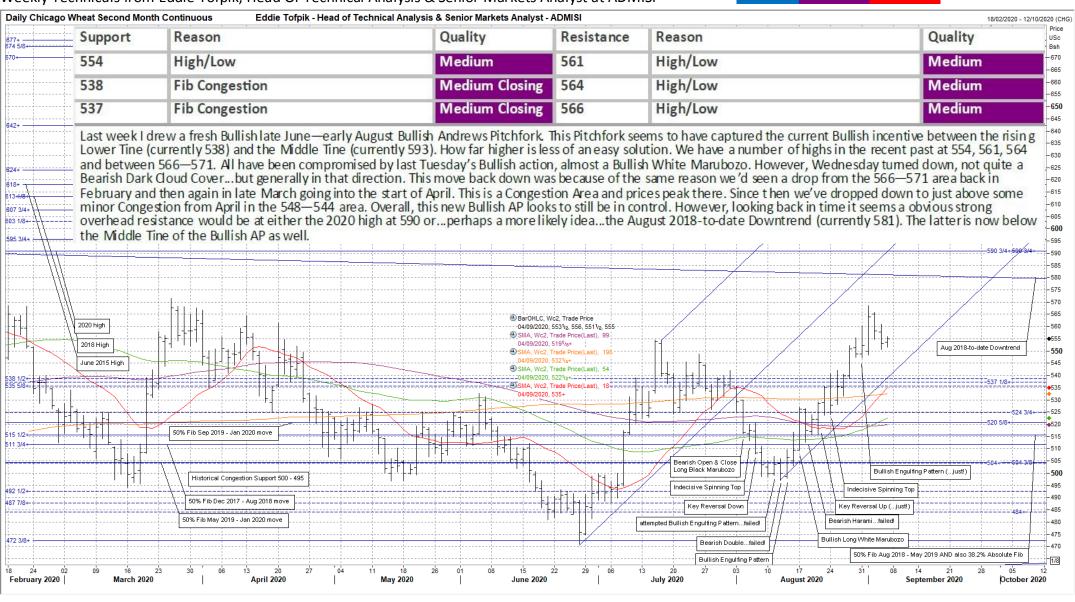

### Quality of Support or Resistance...

ADM

Low Medium Strong

ADM Investor Services International Limited

### Eddie's Crayons...on GRAINS & STARCHES...Part 1

Weekly Technicals from Eddie Tofpik, Head Of Technical Analysis & Senior Markets Analyst at ADMISI

Quality of Support or Resistance...

ADM.

Medium Strong