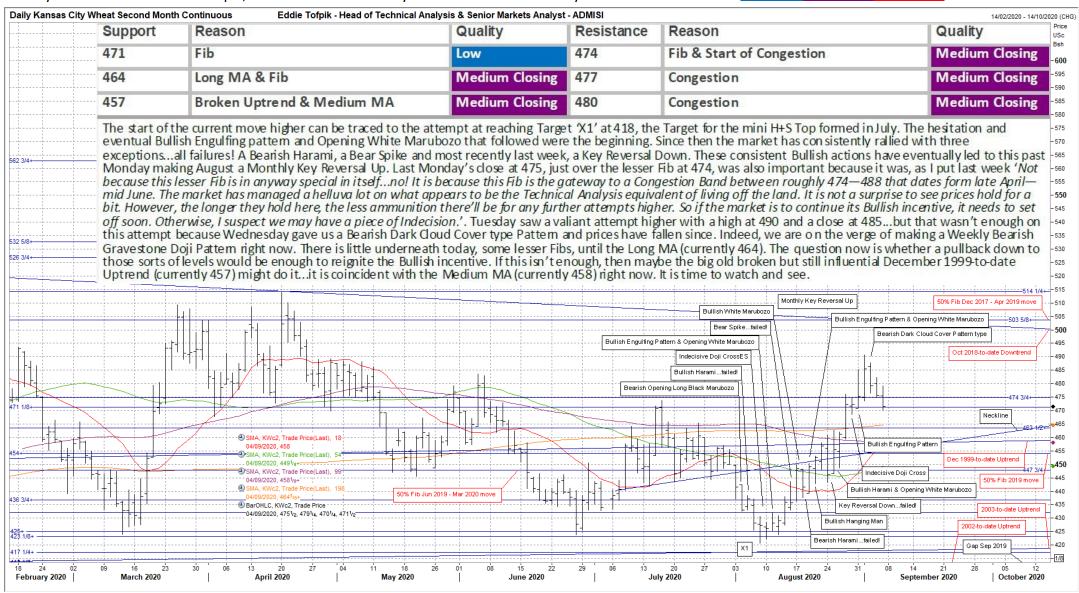

#### Quality of Support or Resistance...

ADM

Low Medium Strong

ADM Investor Services International Limited

# Eddie's Crayons...on GRAINS & STARCHES...Part 1

Weekly Technicals from Eddie Tofpik, Head Of Technical Analysis & Senior Markets Analyst at ADMISI