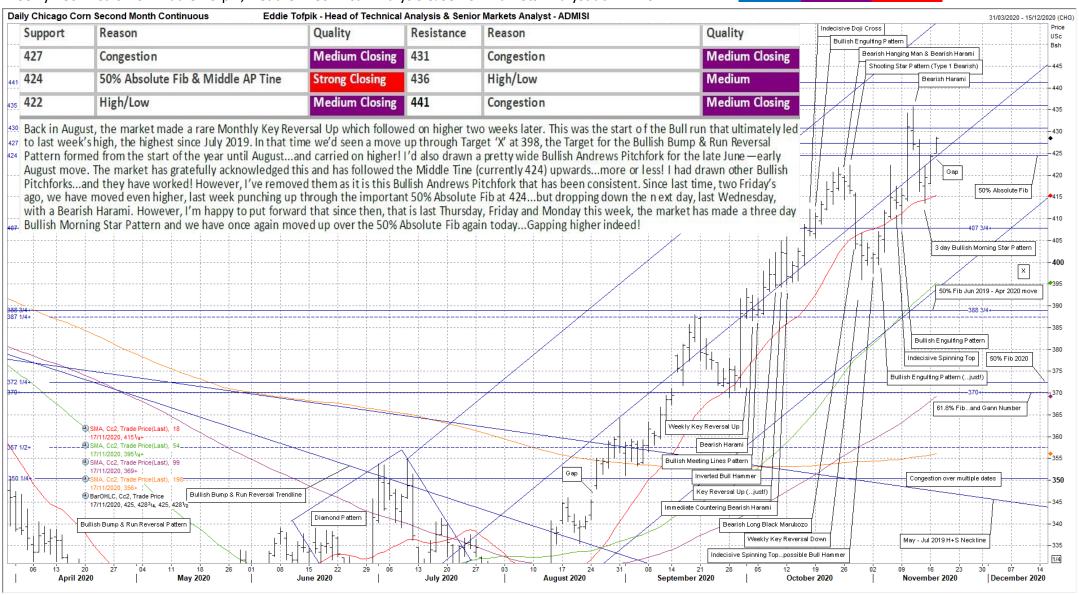

#### Quality of Support or Resistance...

ADM.

Low Medium Strong

ADM Investor Services International Limited

# Eddie's Crayons...on GRAINS & STARCHES...Part 1

Weekly Technicals from Eddie Tofpik, Head Of Technical Analysis & Senior Markets Analyst at ADMISI