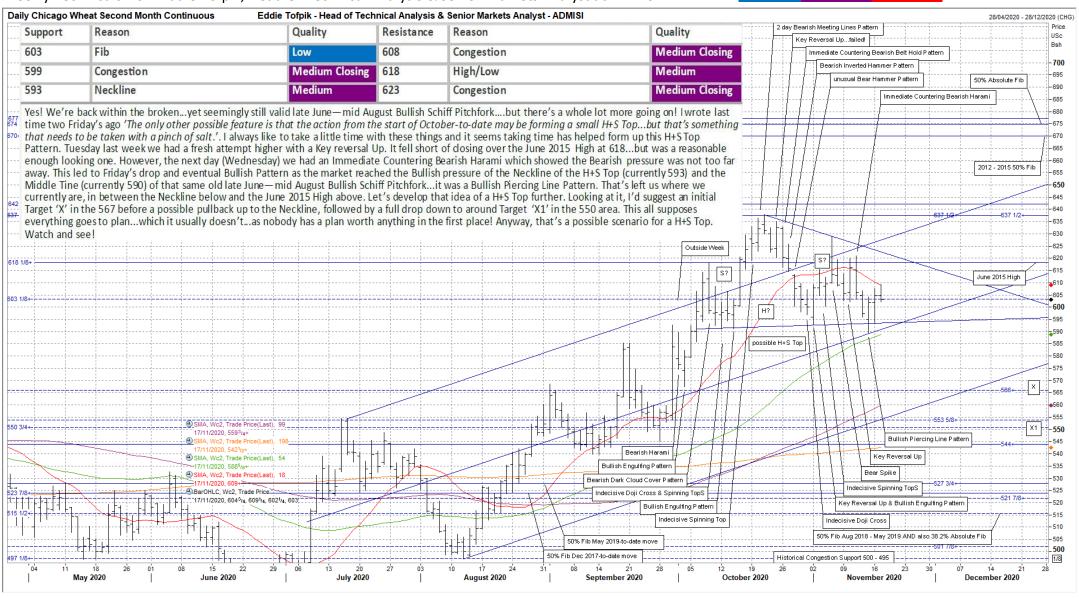

#### Quality of Support or Resistance...

ADM

Low Medium Strong

ADM Investor Services International Limited

## Eddie's Crayons...on GRAINS & STARCHES...Part 1

Weekly Technicals from Eddie Tofpik, Head Of Technical Analysis & Senior Markets Analyst at ADMISI