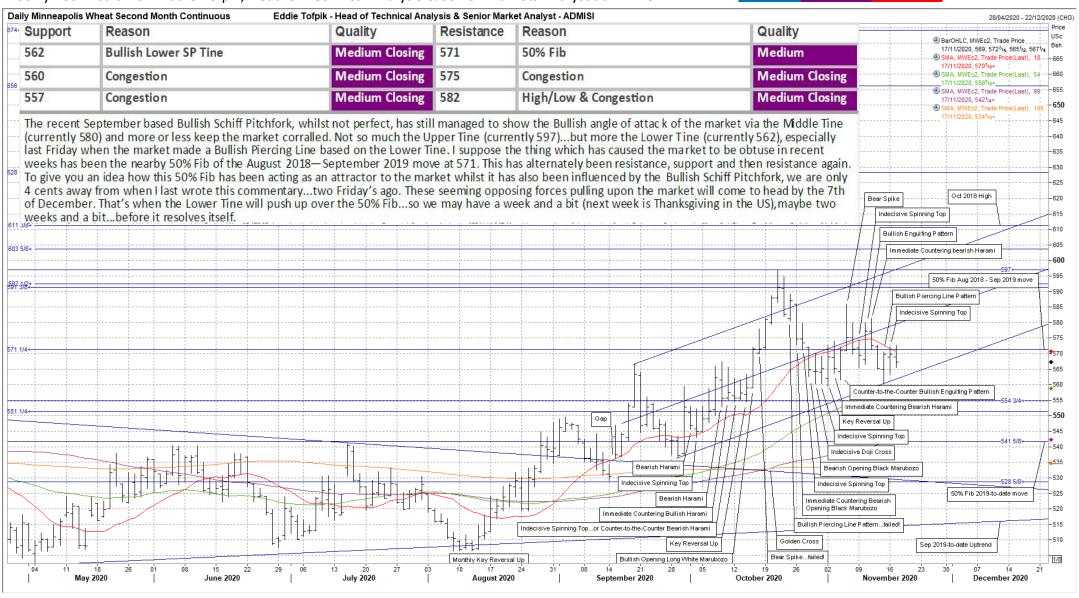

#### Quality of Support or Resistance...

ADM.

Low Medium Strong

ADM Investor Services International Limited

# Eddie's Crayons...on GRAINS & STARCHES...Part 1

Weekly Technicals from Eddie Tofpik, Head Of Technical Analysis & Senior Markets Analyst at ADMISI