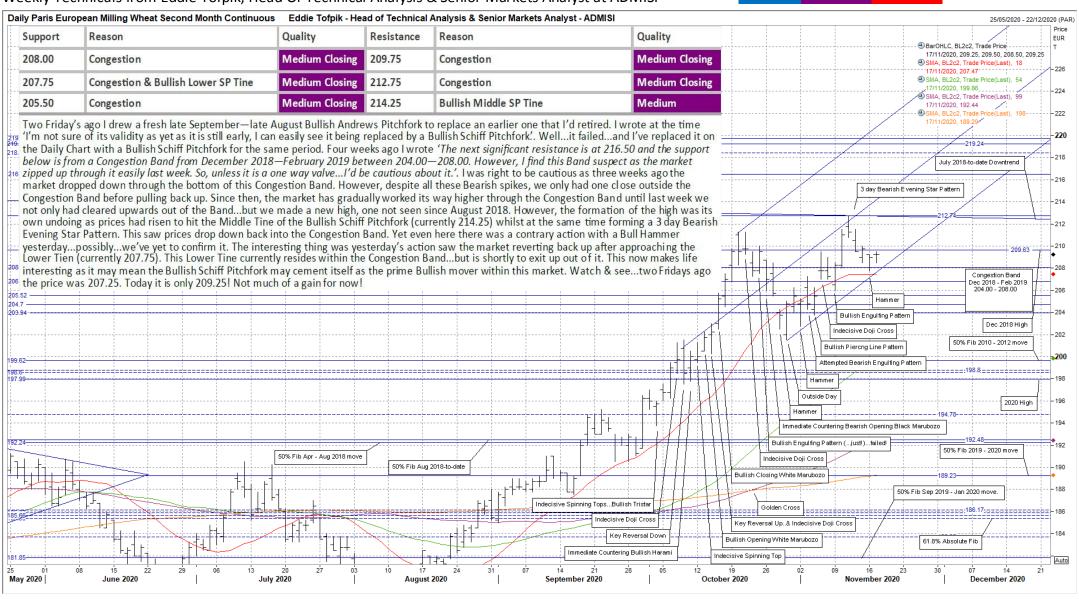

#### Quality of Support or Resistance...

ADM

Low Medium Strong

ADM Investor Services International Limited

## Eddie's Crayons...on GRAINS & STARCHES...Part 1

Weekly Technicals from Eddie Tofpik, Head Of Technical Analysis & Senior Markets Analyst at ADMISI

#### Quality of Support or Resistance...

ADM.

Low Medium Strong

ADM Investor Services International Limited

# Eddie's Crayons...on GRAINS & STARCHES...Part 1

Weekly Technicals from Eddie Tofpik, Head Of Technical Analysis & Senior Markets Analyst at ADMISI