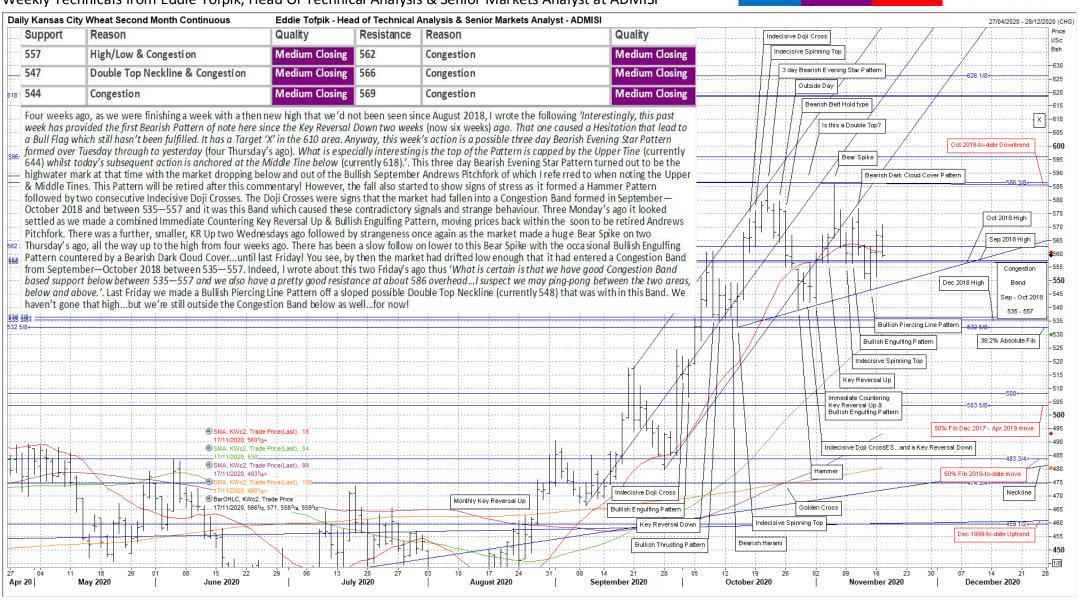

### Quality of Support or Resistance...

ADM.

Low Medium Strong

ADM Investor Services International Limited

## Eddie's Crayons...on GRAINS & STARCHES...Part 1

Weekly Technicals from Eddie Tofpik, Head Of Technical Analysis & Senior Markets Analyst at ADMISI