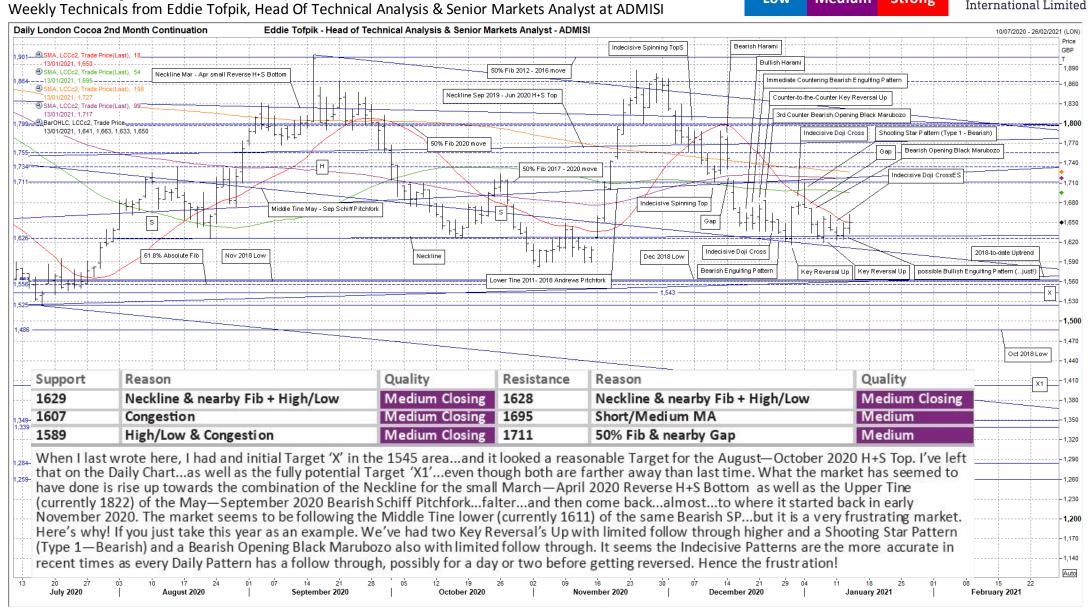

Quality of Support or Resistance...

ADM

Low Medium Strong

ADM Investor Services International Limited

# Eddie's Crayons...on SOFTS (Part 2) COCOA, FIBRE, DAIRY & RUBBER!

ADM Investor Services International Limited, registered in England No. 2547805, is authorised and regulated by the Financial Conduct Authority [FRN 148474] and is a member of the London Stock Exchange. Registered office: 3rd Floor, The Minster Building, 21 Mincing Lane, LONDON EC3R 7AG. A subsidiary of Archer Daniels Midland Company. The information within this publication has been compiled for general purposes only. Although every attempt has been made to ensure the accuracy of the information, ADM Investor Services International Limited (ADMISI) assumes no responsibility for any errors or omissions and will not update it. The views in this publication reflect solely those of the authors and not necessarily those of ADMISI or its affiliated institutions. This publication and information herein should not be considered investment advice nor an offer to sell or an invitation to invest in any products mentioned by ADMISI. © 2021 ADM Investor Services International Limited. Any Charts are powered by Eddie Tofpik with the occasional help of Thomson Reuters Elkon.