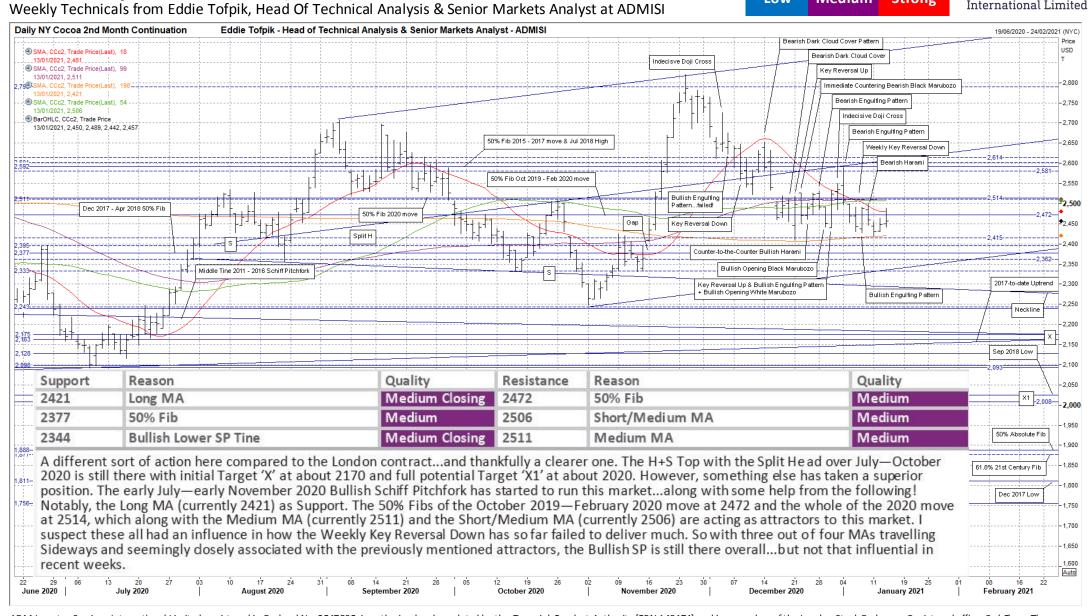

Quality of Support or Resistance...

ADM

Low Medium Strong

ADM Investor Services International Limited

# Eddie's Crayons...on SOFTS (Part 2) COCOA, FIBRE, DAIRY & RUBBER!

ADM Investor Services International Limited, registered in England No. 2547805, is authorised and regulated by the Financial Conduct Authority [FRN 148474] and is a member of the London Stock Exchange. Registered office: 3rd Floor, The Minster Building, 21 Mincing Lane, LONDON EC3R 7AG. A subsidiary of Archer Daniels Midland Company. The information within this publication has been compiled for general purposes only. Although every attempt has been made to ensure the accuracy of the information, ADM Investor Services International Limited (ADMISI) assumes no responsibility for any errors or omissions and will not update it. The views in this publication reflect solely those of the authors and not necessarily those of ADMISI or its affiliated institutions. This publication and information herein should not be considered investment advice nor an offer to sell or an invitation to invest in any products mentioned by ADMISI. © 2021 ADM Investor Services International Limited. Any Charts are powered by Eddie Tofpik with the occasional help of Thomson Reuters Eikon.