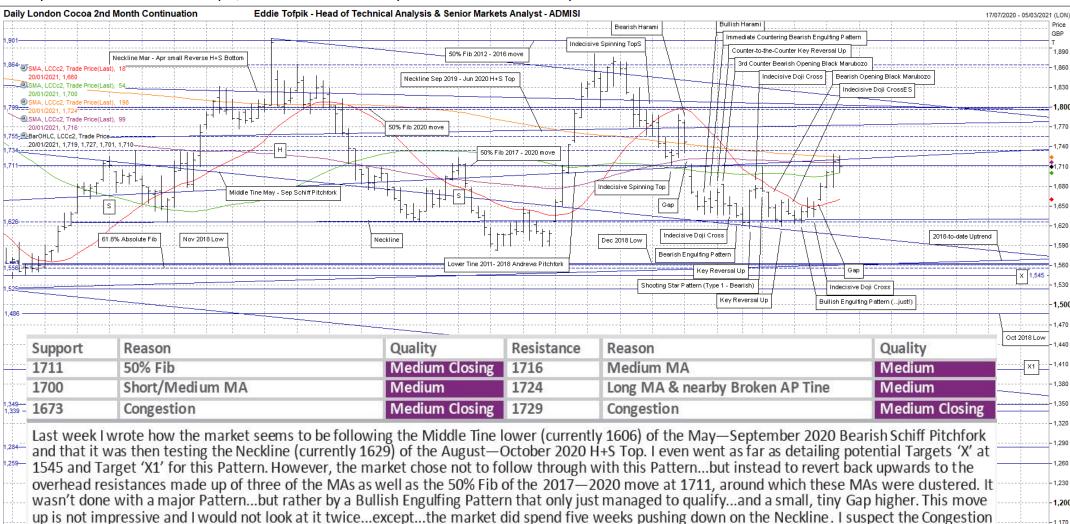

# Eddie's Crayons...on SOFTS (Part 2) COCOA, FIBRE, DAIRY & RUBBER!

Weekly Technicals from Eddie Tofpik, Head Of Technical Analysis & Senior Markets Analyst at ADMISI

overhead previously mentioned (currently 1700-1724) may hold prices for a bit. However, if this idea of a H+S Top does not work, then we will likely

be moving back up towards the Upper Tine (currently 1817) of the Bearish SP. This market is really frustrating at this time!

those of ADMISI or its affiliated institutions. This publication and information herein should not be considered investment advice nor an offer to sell or an invitation to invest in any products mentioned by ADMISI. © 2021 ADM Investor Services International Limited. Any Charts are powered by Eddie Tofpik with the occasional help of Thomson Reuters Elkon.