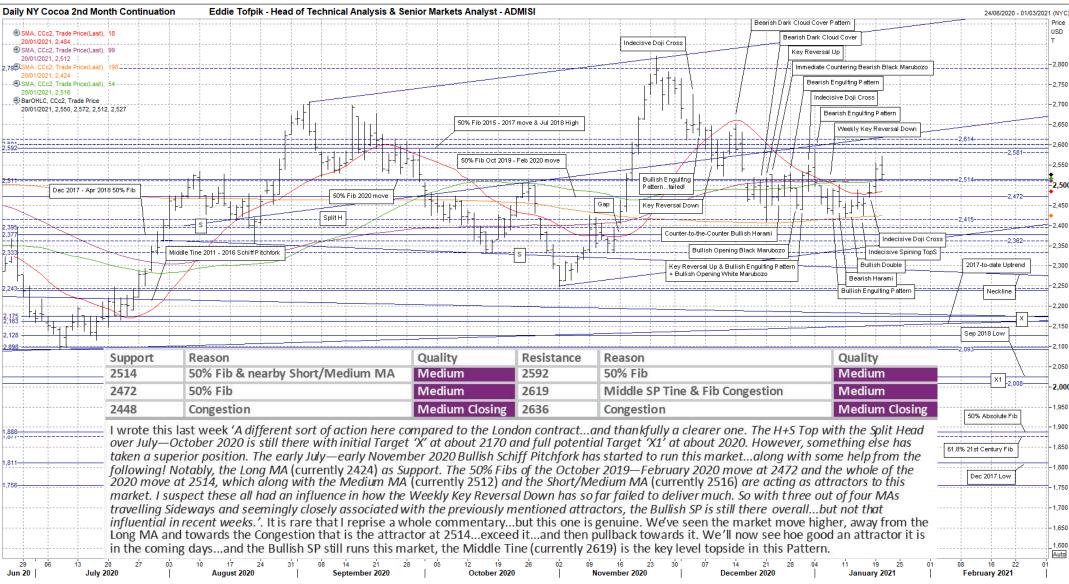

ds the Upper Tine (currently 1817) of the Bearish SP. This market is really frustrating at this time!

those of ADMISI or its affiliated institutions. This publication and information herein should not be considered investment advice nor an offer to sell or an invitation to invest in any products mentioned by ADMISI. © 2021 ADM Investor Services International Limited. Any Charts are powered by Eddie Tofpik with the occasional help of Thomson Reuters Elkon.

www.admisi.com Email technical.analysis@admisi.com for more information or alternatively contact eddie.tofpik@admisi.com



Low Medium Strong



1.140

Auto

22

February 2021

01

Mar 21

**ADM Investor Services** International Limited

Weekly Technicals from Eddie Tofpik, Head Of Technical Analysis & Senior Markets Analyst at ADMISI



ADM Investor Services International Limited, registered in England No. 2547805, is authorised and regulated by the Financial Conduct Authority [FRN 148474] and is a member of the London Stock Exchange. Registered office: 3rd Floor, The Minster Building, 21 Mincing Lane, LONDON EC3R 7AG. A subsidiary of Archer Daniels Midland Company. The information within this publication has been compiled for general purposes only. Although every attempt has been made to ensure the accuracy of the information, ADM Investor Services International Limited (ADMISI) assumes no responsibility for any errors or omissions and will not update it. The views in this publication reflect solely those of the authors and not necessarily those of ADMISI or its affiliated institutions. This publication herein should n