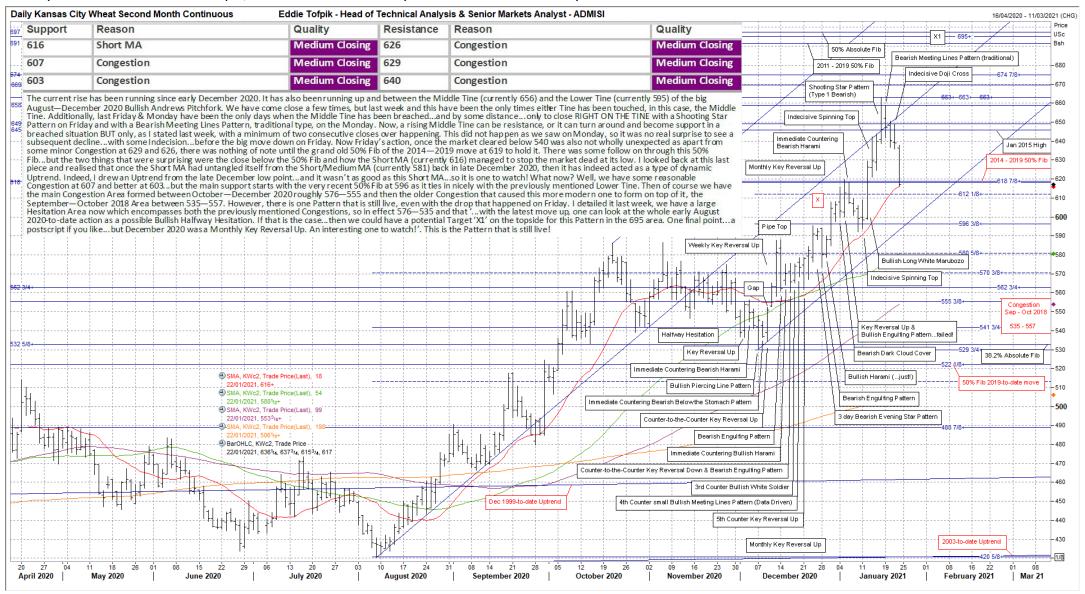

#### Quality of Support or Resistance...

ADM

Low Medium Strong

ADM Investor Services International Limited