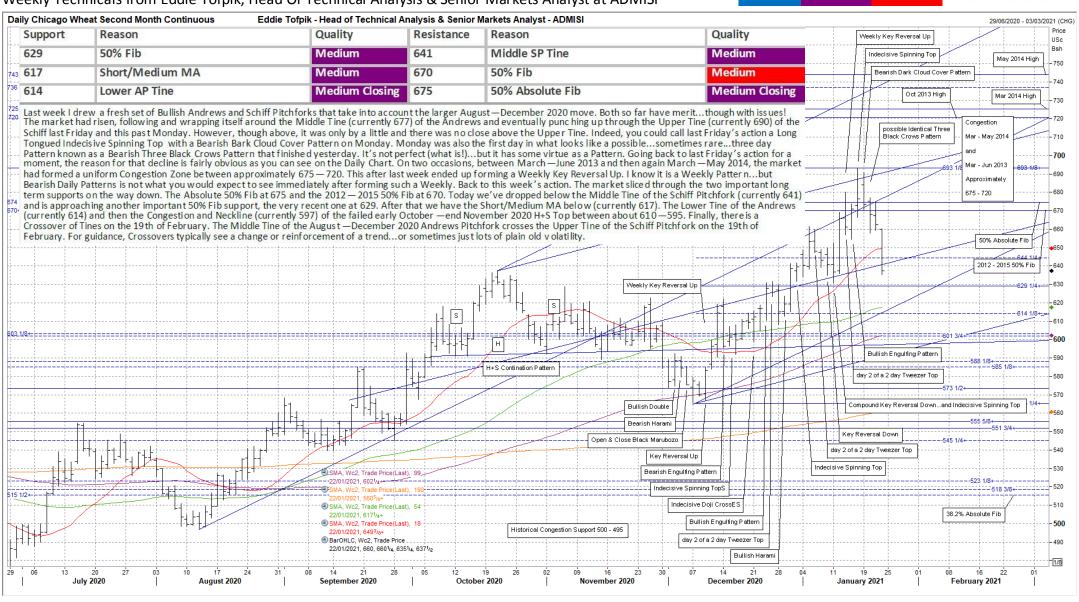

# Eddie's Crayons...on GRAINS & STARCHES...Part 1

Weekly Technicals from Eddie Tofpik, Head Of Technical Analysis & Senior Markets Analyst at ADMISI

## Eddie's Crayons...on GRAINS & STARCHES...Part 1

Weekly Technicals from Eddie Tofpik, Head Of Technical Analysis & Senior Markets Analyst at ADMISI

## Eddie's Crayons...on GRAINS & STARCHES...Part 1

Weekly Technicals from Eddie Tofpik, Head Of Technical Analysis & Senior Markets Analyst at ADMISI

Quality of Support or Resistance...

ADM

Low Medium Strong