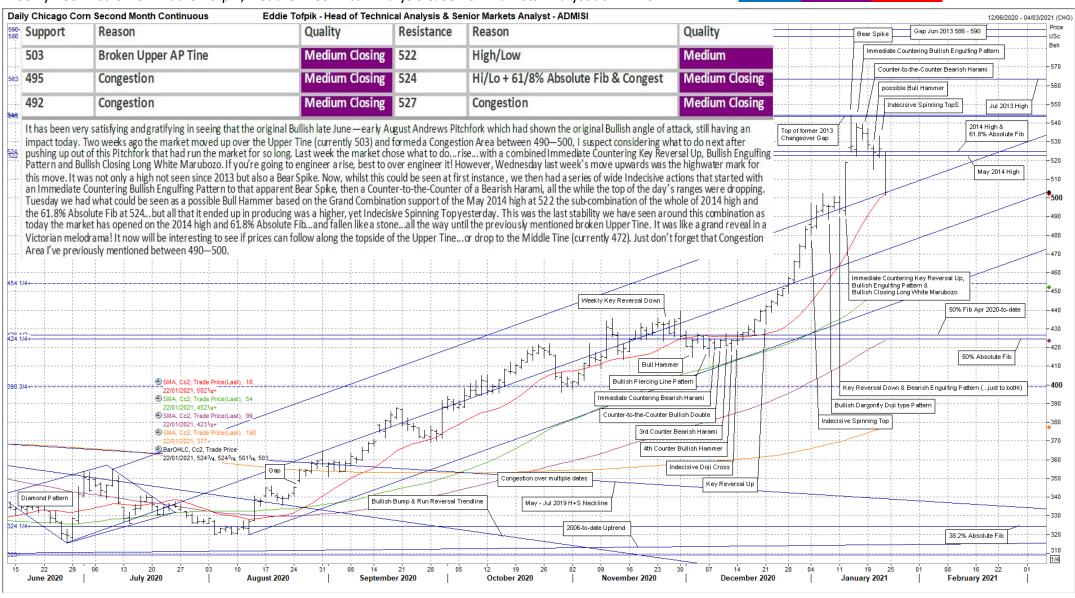

#### Eddie's Crayons...on GRAINS & STARCHES...Part 1

Weekly Technicals from Eddie Tofpik, Head Of Technical Analysis & Senior Markets Analyst at ADMISI

#### Eddie's Crayons...on GRAINS & STARCHES...Part 1

Weekly Technicals from Eddie Tofpik, Head Of Technical Analysis & Senior Markets Analyst at ADMISI

Quality of Support or Resistance...

ADM

Low Medium Strong