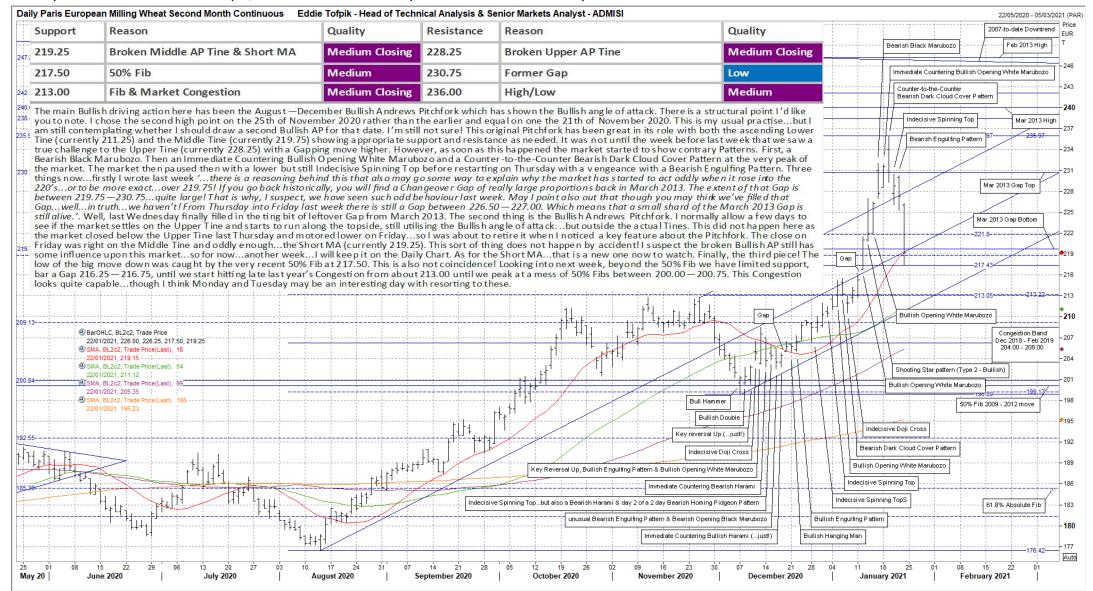

#### Quality of Support or Resistance...

ADM

Low Medium Strong

ADM Investor Services International Limited

# Eddie's Crayons...on GRAINS & STARCHES...Part 1

Weekly Technicals from Eddie Tofpik, Head Of Technical Analysis & Senior Markets Analyst at ADMISI