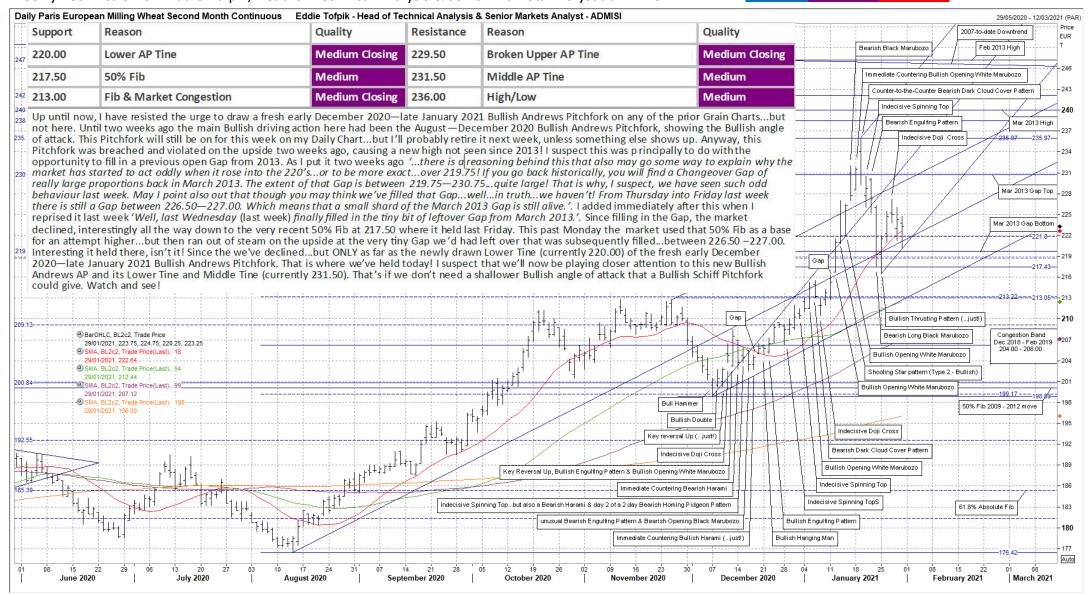

## Eddie's Crayons...on GRAINS & STARCHES...Part 1

Weekly Technicals from Eddie Tofpik, Head Of Technical Analysis & Senior Markets Analyst at ADMISI

Quality of Support or Resistance...

ADM

Low Medium Strong