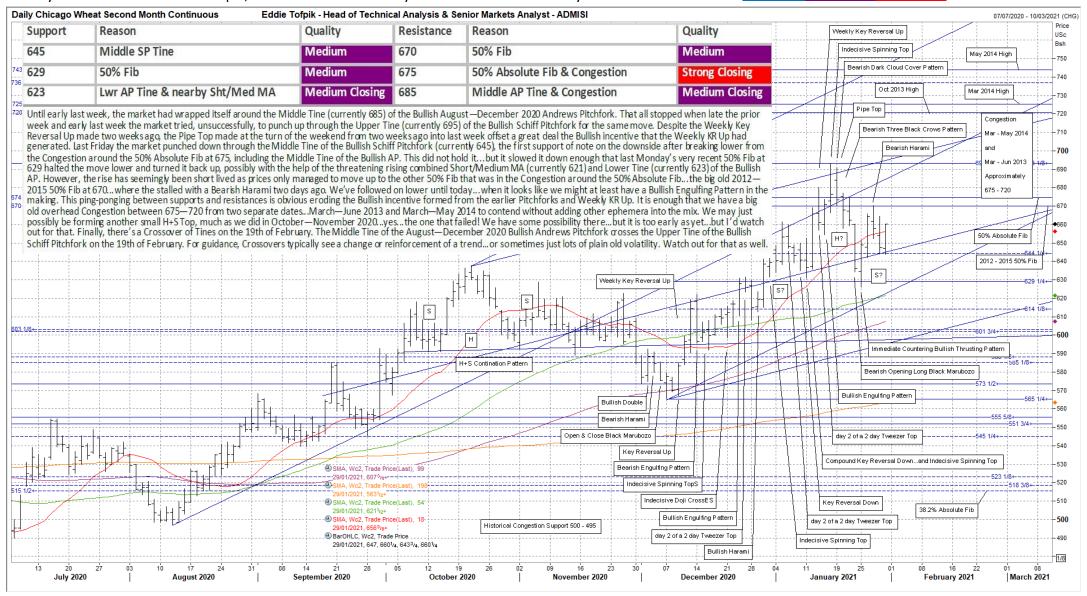

## Eddie's Crayons...on GRAINS & STARCHES...Part 1

Weekly Technicals from Eddie Tofpik, Head Of Technical Analysis & Senior Markets Analyst at ADMISI

Quality of Support or Resistance...

ADM

Low Medium Strong