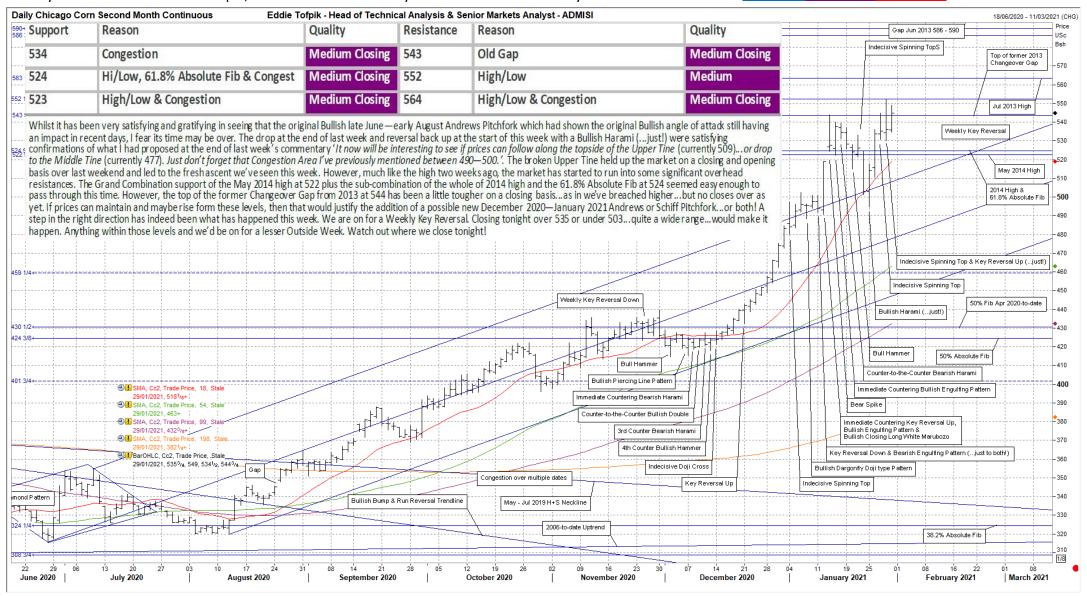

## Eddie's Crayons...on GRAINS & STARCHES...Part 1

Weekly Technicals from Eddie Tofpik, Head Of Technical Analysis & Senior Markets Analyst at ADMISI

Quality of Support or Resistance...

ADM

w Medium Strong