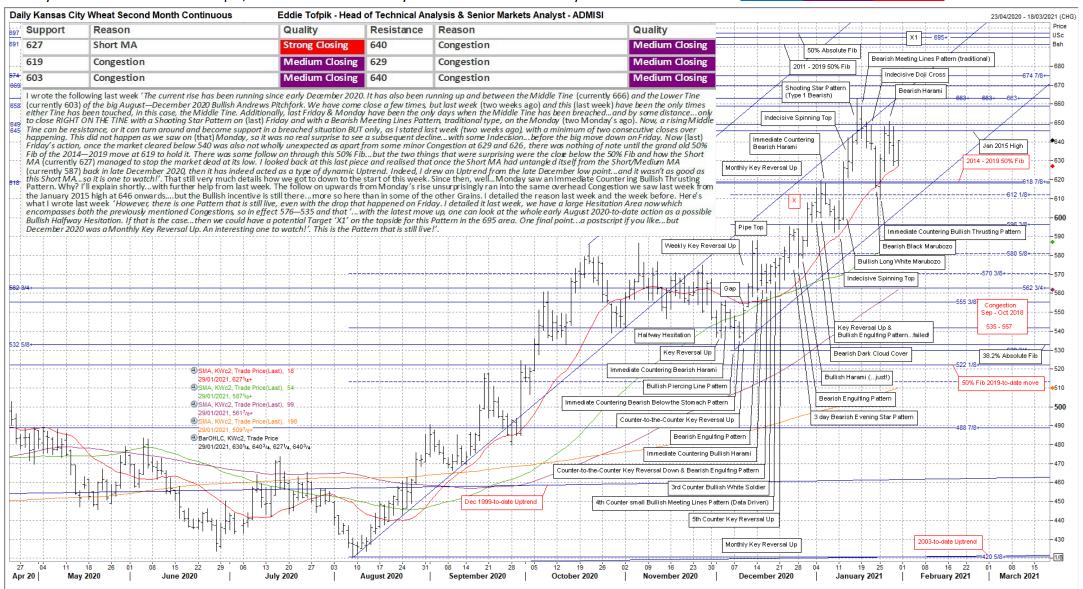

## Eddie's Crayons...on GRAINS & STARCHES...Part 1

Low Medium

Quality of Support or Resistance...

Weekly Technicals from Eddie Tofpik, Head Of Technical Analysis & Senior Markets Analyst at ADMISI

#### Quality of Support or Resistance...

ADM

Low Medium Strong

ADM Investor Services International Limited