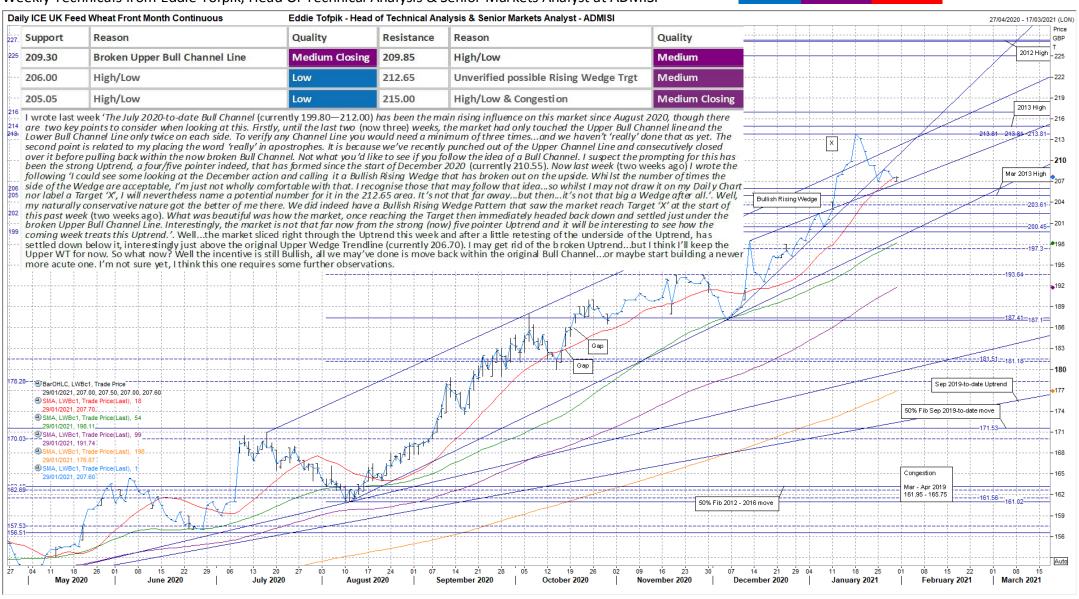

## Eddie's Crayons...on GRAINS & STARCHES...Part 1

Weekly Technicals from Eddie Tofpik, Head Of Technical Analysis & Senior Markets Analyst at ADMISI

Quality of Support or Resistance...

ADM

w Medium Strong