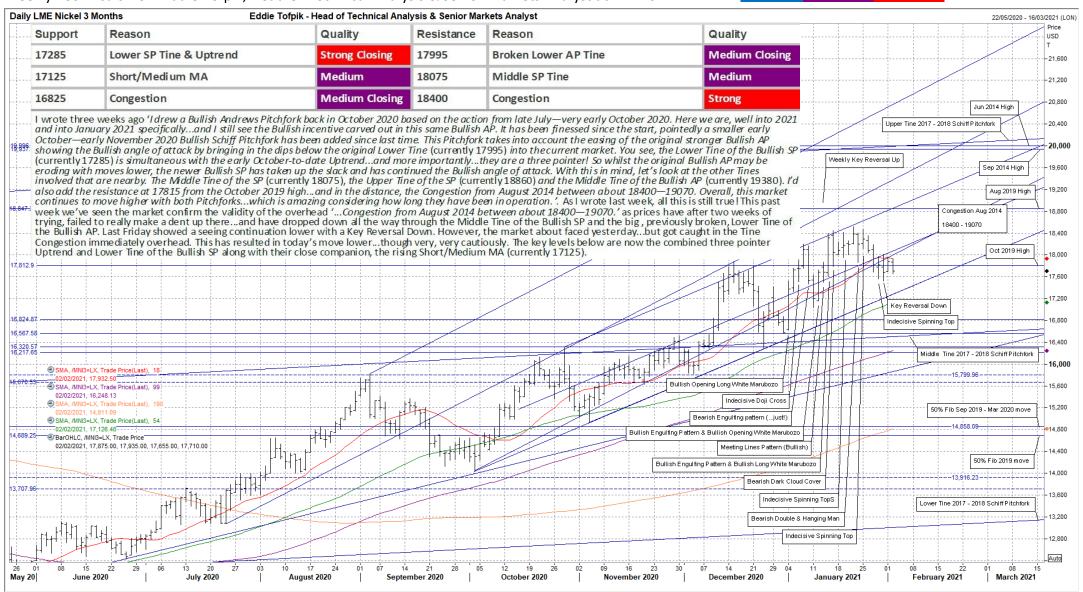

## **Eddie's Crayons...on METALS!**

Weekly Technicals from Eddie Tofpik, Head Of Technical Analysis & Senior Markets Analyst at ADMISI

Quality of Support or Resistance...

Strong

Medium

ADM

ADM Investor Services International Limited