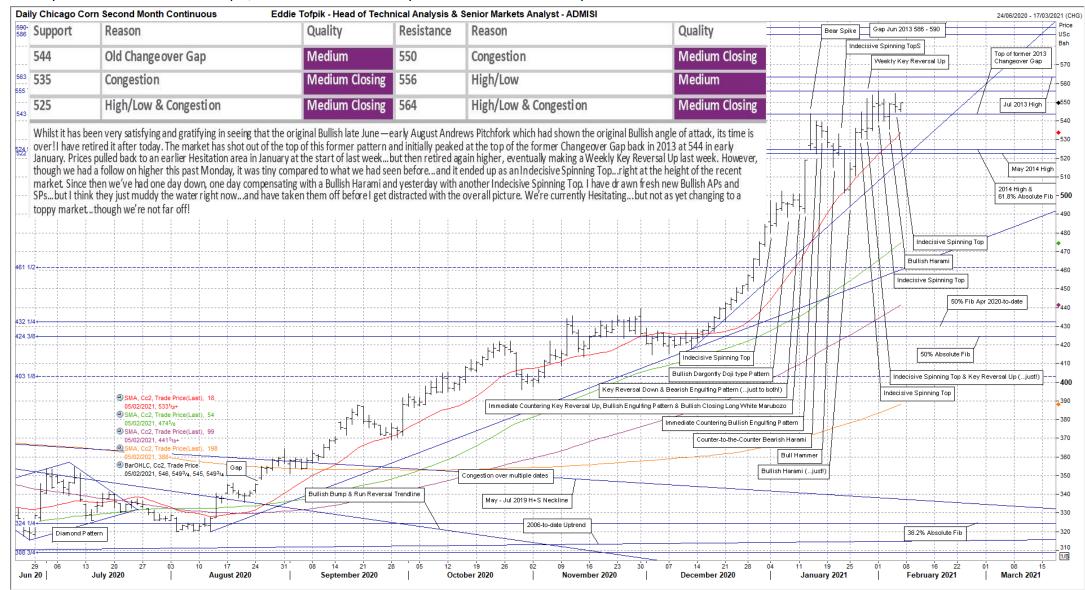

ADM Investor Services International Limited, registered in England No. 2547805, is authorised and regulated by the Financial Conduct Authority [FRN 148474] and is a member of the London Stock Exchange. Registered office: 3rd Floor, The Minster Building, 21 Mincing Lane, LONDON EC3R 7AG. A subsidiary of Archer Daniels Midland Company. The information within this publication has been compiled for general purposes only. Although every attempt has been made to ensure the accuracy of the information, ADM Investor Services International Limited (ADMISI) assumes no responsibility for any errors or omissions and will not update it. The views in this publication reflect solely those of the authors and not necessarily those of ADMISI or its affiliated institutions. This publication herein should not be considered investment advice nor an offer to sell or an invitation to invest in any products mentioned by ADMISI. © 2021 ADM Investor Services International Limited. Any Charts are powered by Eddie Tofpik with the occasional help of Thomson Reuters Ekon.