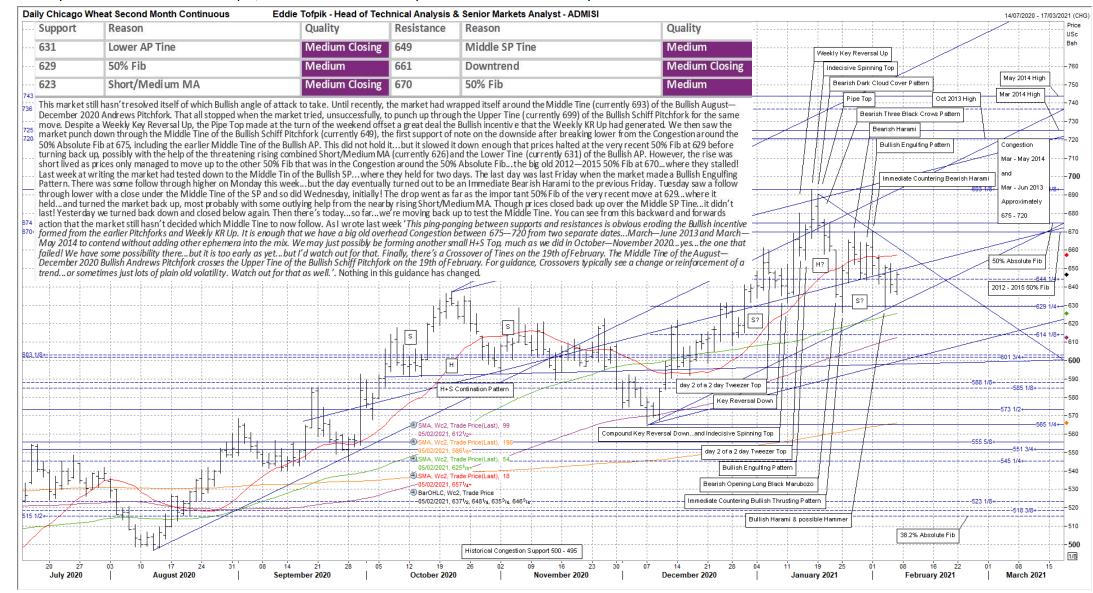

Weekly Technicals from Eddie Tofpik, Head Of Technical Analysis & Senior Markets Analyst at ADMISI

ADM Investor Services International Limited, registered in England No. 2547805, is authorised and regulated by the Financial Conduct Authority [FRN 148474] and is a member of the London Stock Exchange. Registered office: 3rd Floor, The Minster Building, 21 Mincing Lane, LONDON EC3R 7AG. A subsidiary of Archer Daniels Midland Company. The information within this publication has been compiled for general purposes only. Although every attempt has been made to ensure the accuracy of the information, ADM Investor Services International Limited (ADMISI) assumes no responsibility for any errors or omissions and will not update it. The views in this publication reflect solely those of the authors and not necessarily those of ADMISI or its affiliated institutions. This publication herein should not be considered investment advice nor an offer to sell or an invitation to invest in any products mentioned by ADMISI. © 2021 ADM Investor Services International Limited. Any Charts are powered by Eddie Tofpik with the occasional help of Thomson Reuters Ekon.