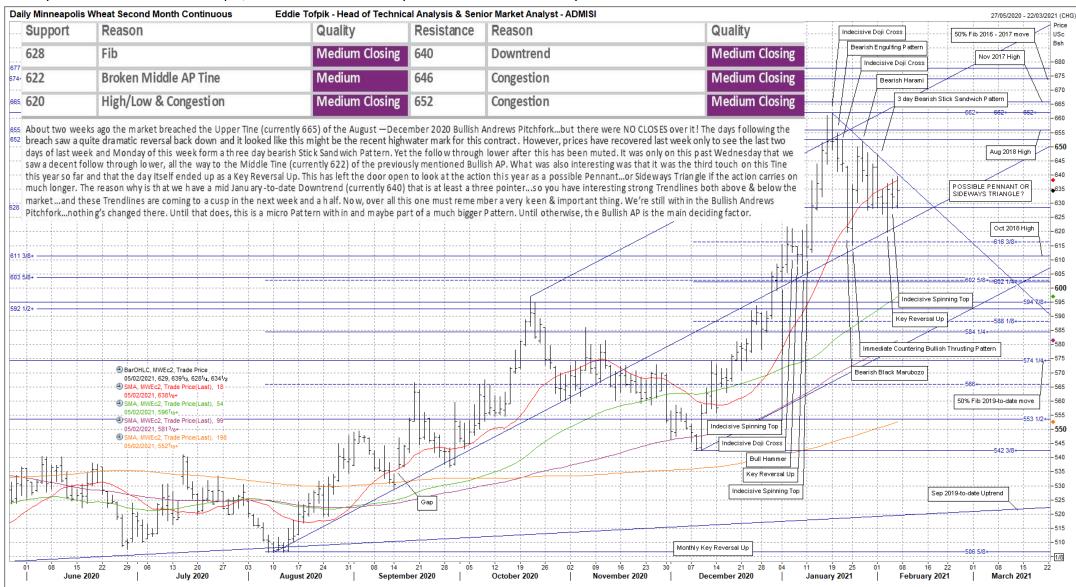

ADM Investor Services International Limited, registered in England No. 2547805, is authorised and regulated by the Financial Conduct Authority [FRN 148474] and is a member of the London Stock Exchange. Registered office: 3rd Floor, The Minster Building, 21 Mincing Lane, LONDON EC3R 7AG. A subsidiary of Archer Daniels Midland Company. The information within this publication has been compiled for general purposes only. Although every attempt has been made to ensure the accuracy of the information, ADM Investor Services International Limited (ADMISI) assumes no responsibility for any errors or omissions and will not update it. The views in this publication reflect solely those of the authors and not necessarily those of ADMISI or its affiliated institutions. This publication and information herein should not be considered investment advice nor an offer to sell or an invitation to invest in any products mentioned by ADMISI. © 2021 ADM Investor Services International Limited. Any Charts are powered by Eddie Tofpik with the occasional help of Thomson Reuters Elkon.