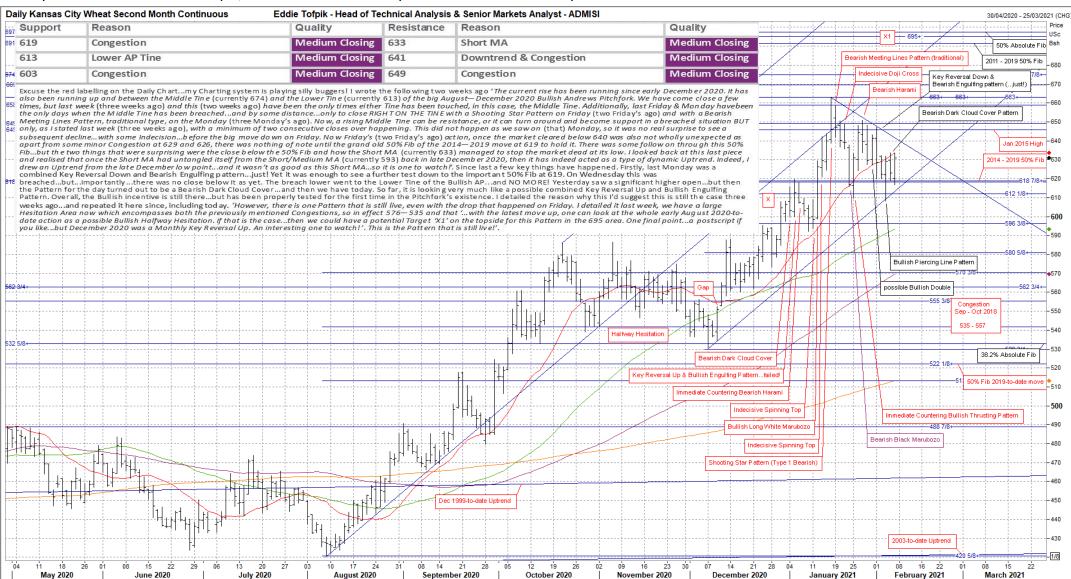

ADM Investor Services International Limited, registered in England No. 2547805, is authorised and regulated by the Financial Conduct Authority [FRN 148474] and is a member of the London Stock Exchange. Registered office: 3rd Floor, The Minster Building, 21 Mincing Lane, LONDON EC3R 7AG. A subsidiary of Archer Daniels Midland Company. The information within this publication has been compiled for general purposes only. Although every attempt has been made to ensure the accuracy of the information, ADM Investor Services International Limited (ADMISI) assumes no responsibility for any errors or omissions and will not update it. The views in this publication reflect solely those of the authors and not necessarily those of ADMISI or its affiliated institutions. This publication and information herein should not be considered investment advice nor an offer to sell or an invitation to invest in any products mentioned by ADMISI. © 2021 ADM Investor Services International Limited. Any Charts are powered by Eddie Tofpik with the occasional help of Thomson Reuters Eikon.