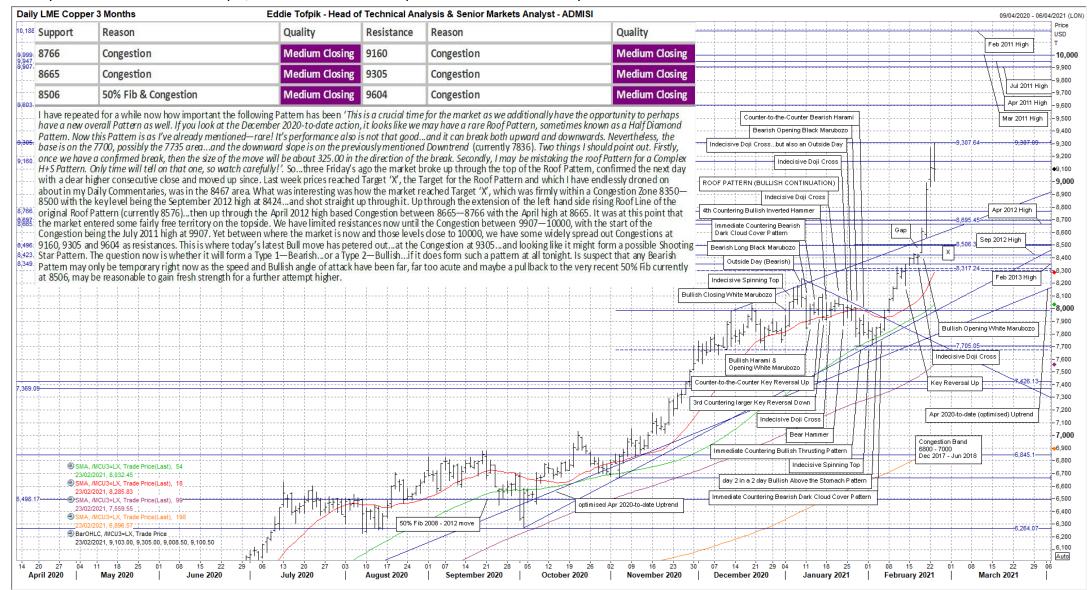

#### **Eddie's Crayons...on METALS!**

Weekly Technicals from Eddie Tofpik, Head Of Technical Analysis & Senior Markets Analyst at ADMISI

Quality of Support or Resistance...

ADM

Low Medium Strong

ADM Investor Services International Limited