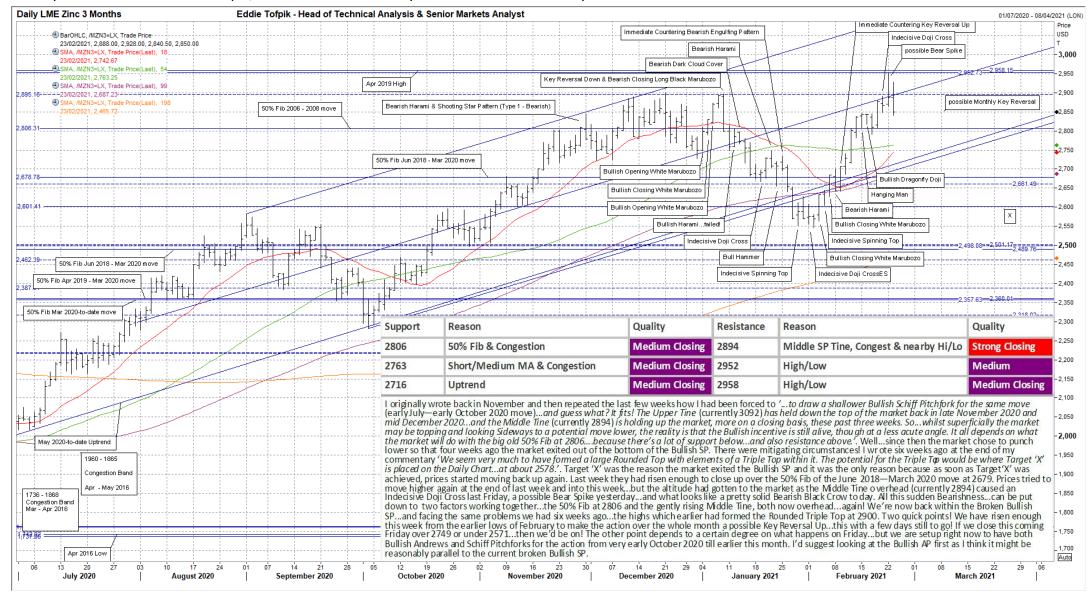

## **Eddie's Crayons...on METALS!**

Weekly Technicals from Eddie Tofpik, Head Of Technical Analysis & Senior Markets Analyst at ADMISI

Quality of Support or Resistance...

ADM

Low Medium Strong

ADM Investor Services International Limited