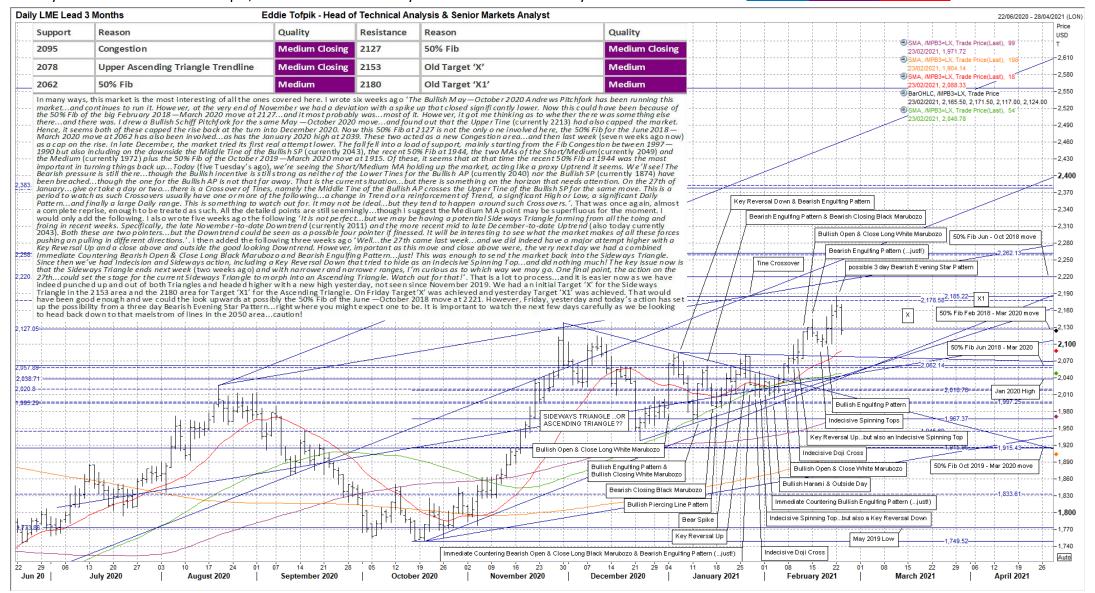

#### **Eddie's Crayons...on METALS!**

Weekly Technicals from Eddie Tofpik, Head Of Technical Analysis & Senior Markets Analyst at ADMISI

Quality of Support or Resistance...

ADM

Low Medium Strong

ADM Investor Services International Limited