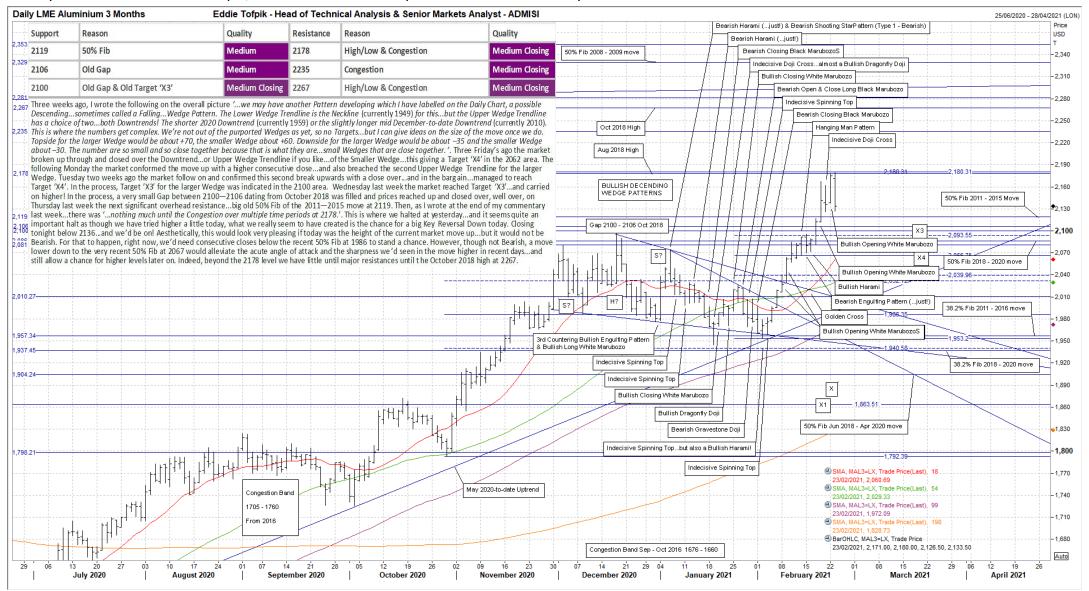

#### **Eddie's Crayons...on METALS!**

Weekly Technicals from Eddie Tofpik, Head Of Technical Analysis & Senior Markets Analyst at ADMISI

Quality of Support or Resistance...

ADM

Low Medium Strong

ADM Investor Services International Limited