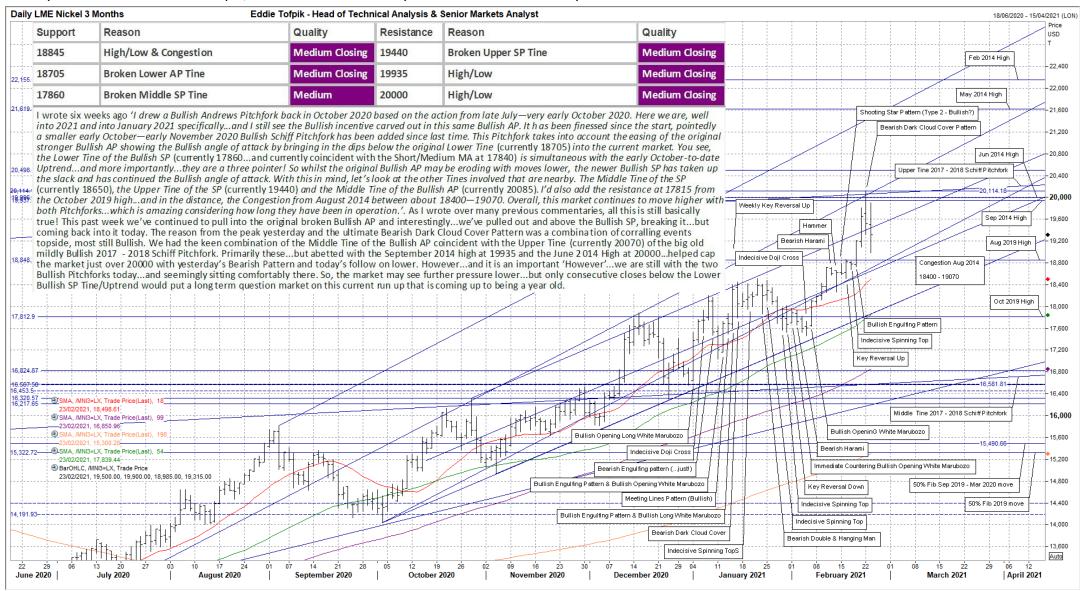

#### **Eddie's Crayons...on METALS!**

Weekly Technicals from Eddie Tofpik, Head Of Technical Analysis & Senior Markets Analyst at ADMISI

Quality of Support or Resistance...

ADM

Low Medium Strong

ADM Investor Services International Limited