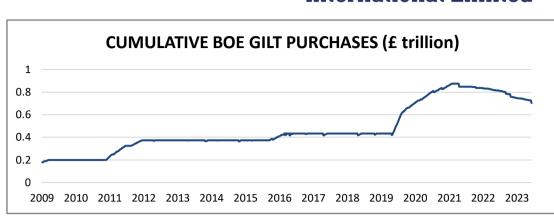

ncial Conduct Authority [FRN 148474] and is a member of the London Stock Exchange. The information within this publication has been compiled for general purposes only. Although every attempt has been made to ensure the accuracy of the information, ADM Investor Services International Limited (ADMISI) assumes no responsibility for any errors or omissions and will not update it. The views in this publication reflect solely those of the authors and not necessarily those of ADMISI or its affiliated institutions. This publication and information herein should not be considered investment advice nor an offer to sell or an invitation to invest in any products mentioned by ADMISI. © 2024 ADM Investor Services International Limited.

## UNITED KINGDOM

Macro Snapshot 29 April 2024 09:46 London









| COMMODITIES          | Current | Δ% 1d  | Trend |
|----------------------|---------|--------|-------|
| Brent Crude          | \$88.90 | 0.67%  | (5y)  |
| UK Natural Gas (thm) | £0.7020 | -2.32% | (5y)  |



| EQUITIES | Current | Δ% 1d  | Trend | DivYld | vs. 30yr |
|----------|---------|--------|-------|--------|----------|
| FTSE100  | 8172.7  | +0.40% | (6m)  | 3.8%   | -1.0%    |
| FTSE250  | 19879.2 | +0.28% | (6m)  | 3.5%   | -1.2%    |
| FTSE All | 4440.58 | +0.38% | (6m)  | 3.8%   | -1.0%    |



| CURVES | Current | Δ 1d                      | Trend | 1m low/high | 3m low/high | 6m low/high |
|--------|---------|---------------------------|-------|-------------|-------------|-------------|
| 2/10   | -14bps  | +0.2bps ∽                 |       | -23/-10     | -53/-10     |