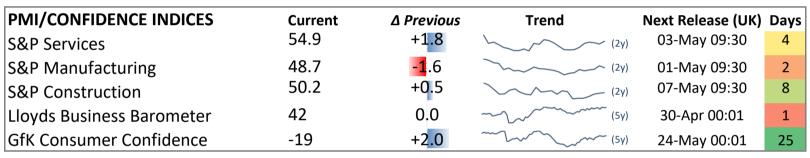

## **UNITED STATES**

Macro Snapshot 29 April 2024 09:46 London

| <b>ECONOMIC INDICATORS</b>     | Current | Δ Previous            | Trend    | Next Release (UK) | Days |
|--------------------------------|---------|-----------------------|----------|-------------------|------|
| Base rate (upper bound)        | 5.50%   | 0                     | (5y)     | 01-May 19:00      | 2    |
| Budget Deficit (%GDP)          | -5.9%   | +0.51%                | (5y)     | 10-May 19:00      | 11   |
| GDP Annualised QoQ             | 1.6%    | -1. <mark>8</mark> 0% | (5y)     | 30-May 13:30      | 31   |
| Unemployment                   | 3.8%    | -0.10%                | (5y)     | 03-May 13:30      | 4    |
| Nonfarm Payrolls               | 303k    | +33k                  | (5y)     | 03-May 13:30      | 4    |
| ADP National Employment Report | 184k    | +29k                  | (5y)     | 01-May 13:15      | 2    |
| JOLTS Job Openings             | 8756k   | +8k                   | (5y)     | 01-May 15:00      | 2    |
| Initial Jobless Claims         | 207k    | -5k                   | (5y)     | 02-May 13:30      | 3    |
| CPI YoY                        | 3.5%    | +0.3 <mark>0</mark> % | (5y)     | 15-May 13:30      | 16   |
| Core CPI YoY                   | 3.8%    | 0.00%                 | (5y)     | 15-May 13:30      | 16   |
| Core PCE YoY                   | 2.82%   | -0.02%                | (5y)     | 31-May 13:30      | 32   |
| PPI Final Demand YoY           | 2.10%   | +0.5 <mark>0</mark> % | (5y)     | 14-May 13:30      | 15   |
| PPI F.D. ex. Food & Energy YoY | 2.40%   | +0.3 <mark>0</mark> % | (5y)     | 14-May 13:30      | 15   |
| Industrial Production MoM      | 0.39%   | -0.05%                | (5y)     | 16-May 14:15      | 17   |
| Durable Goods Orders           | 2.60%   | +1.90%                | ~~~ (5y) | 02-May 15:00      | 3    |
| Factory Orders                 | 1.40%   | +5.2 <mark>0</mark> % | (5y)     | 02-May 15:00      | 3    |
| New Home Sales SAAR            | 693k    | +5 <mark>6k</mark>    | (5y)     | 23-May 15:00      | 24   |
| Personal Income MoM            | 0.50%   | +0.20%                | (5y)     | 31-May 13:30      | 32   |
| Personal Spending MoM          | 0.80%   | 0.00%                 | (5y)     | 31-May 13:30      | 32   |
| Retail Sales MoM               | 0.70%   | -0.30%                | \( (5y)  | 15-May 13:30      | 16   |