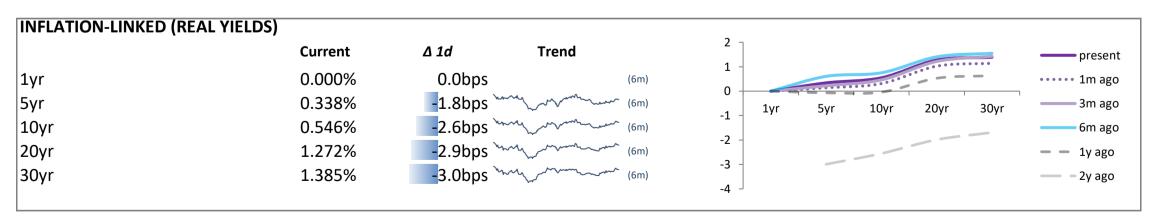

| <b>INFLATION-LINKED (RE</b> | AL YIELDS) |                   | 3 ¬                                    |
|-----------------------------|------------|-------------------|----------------------------------------|
|                             | Current    | <i>Δ 1d</i> Trend | pres                                   |
| 2yr                         | 2.271%     | -2.1bps (6m)      | 2 1ma                                  |
| 5yr                         | 2.199%     | -4.1bps (6m)      | 1 - 3m a                               |
| 10yr                        | 2.195%     | -4.4bps (6m)      | 0 ———————————————————————————————————— |
| 20yr                        | 2.377%     | -3.9bps (6m)      | -1 - 2yr 5yr 10yr 20yr 30yr — 1y a     |
| 30yr                        | 2.335%     | -4.2bps (6m)      | 2y a                                   |