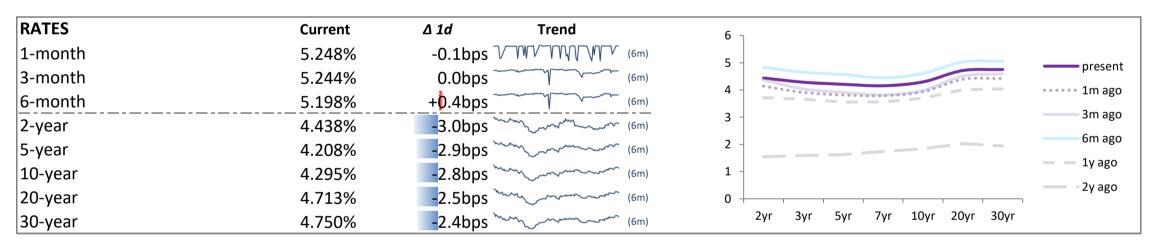

| RATES      | Current | Δ 1d Trend             | 6 ¬                            |
|------------|---------|------------------------|--------------------------------|
| l-month    | 5.382%  | + <mark>0.5</mark> bps | 5 -                            |
| 3-month    | 5.405%  | +0.3bps Muhayaan (6m)  | 4 -                            |
| 6-month    | 5.376%  | -0.9bps (6m)           |                                |
| <br>2-year | 4.970%  | -2.6bps 16m)           | 3 -                            |
| 5-year     | 4.649%  | -3.9bps 16m)           | 2 -                            |
| 10-year    | 4.621%  | -4.4bps (6m)           | 1 -                            |
| 20-year    | 4.848%  | -4.5bps (6m)           | 0                              |
| 30-year    | 4.734%  | -4.2bps (6m)           | 2yr 3yr 5yr 7yr 10yr 20yr 30yr |