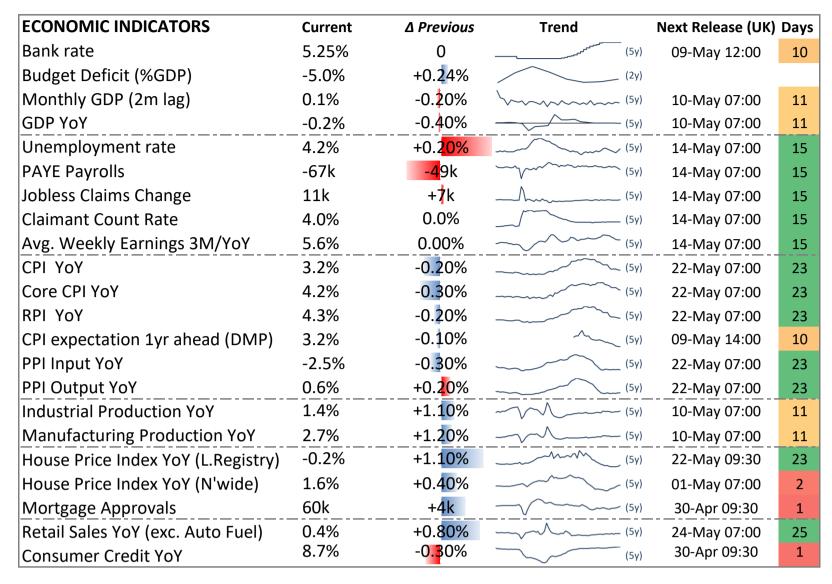

nancial Conduct Authority [FRN 148474] and is a member of the London Stock Exchange. The information within this publication has been compiled for general purposes only. Although every attempt has been made to ensure the accuracy of the information, ADM Investor Services International Limited (ADMISI) assumes no responsibility for any errors or omissions and will not update it. The views in this publication reflect solely those of the authors and not necessarily those of ADMISI or its affiliated institutions. This publication and information herein should not be considered investment advice nor an offer to sell or an invitation to invest in any products mentioned by ADMISI. © 2024 ADM Investor Services International Limited.

## UNITED KINGDOM

Macro Snapshot 29 April 2024 09:46 London









| COMMODITIES          | Current | Δ% 1d  | Trend |
|----------------------|---------|--------|-------|
| Brent Crude          | \$88.90 | 0.67%  | (5y)  |
| UK Natural Gas (thm) | £0.7020 | -2.32% | (5y)  |



| EQUITIES | Current | Δ% 1d  | Trend | DivYld | vs. 30yr |
|----------|---------|--------|-------|--------|----------|
| FTSE100  | 8172.7  | +0.40% | (6m)  | 3.8%   | -1.0%    |
| FTSE250  | 19879.2 | +0.28% | (6m)  | 3.5%   | -1.2%    |
| FTSE All | 4440.58 | +0.38% | (6m)  | 3.8%   | -1.0%    |



| CURVES | Current | Δ 1d                      | Trend | 1m low/high | 3m low/high | 6m low/high |
|--------|---------|---------------------------|-------|-------------|-------------|-------------|
| 2/10   | -14bps  | +0.2bps ∽                 |       | -23/-10     | -53/-10