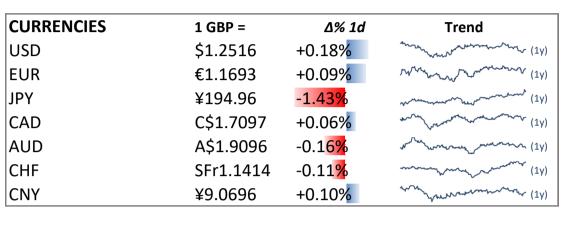

| CURRENCIES         | 1 USD =     | Δ% 1d                | Trend                     |
|--------------------|-------------|----------------------|---------------------------|
| EUR                | €0.9343     | -0.10 <mark>%</mark> | way was the contract (1y) |
| GBP                | £0.7990     | -0.1 <mark>9%</mark> | whyman (1y)               |
| CAD                | C\$1.3661   | -0.07 <mark>%</mark> | whomman (1y)              |
| JPY                | ¥155.78     | -1.6 <mark>1%</mark> | (1y)                      |
| CNY                | ¥7.2463     | -0.00%               | (1y)                      |
| AUD                | A\$1.5258   | -0. <mark>31%</mark> | wywwww (1y)               |
| DXY Dollar Index   | 105.65      | -0.2 <mark>7%</mark> | way warming (1y)          |
| Bitcoin (\$ per 🛱) | \$62,336.96 | -2.0 <mark>8%</mark> | (1y)                      |