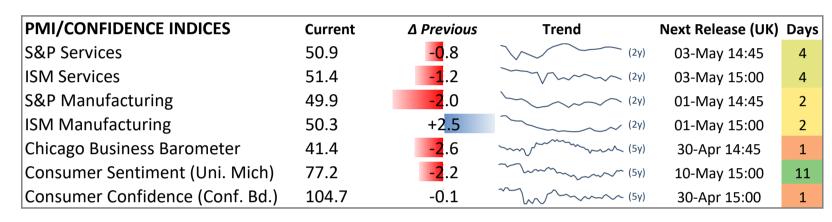

</mark> % | (5y)     | 14-May 13:30      | 15   |
| Industrial Production MoM      | 0.39%   | -0.05%                | (5y)     | 16-May 14:15      | 17   |
| Durable Goods Orders           | 2.60%   | +1.90%                | ~~~ (5y) | 02-May 15:00      | 3    |
| Factory Orders                 | 1.40%   | +5.2 <mark>0</mark> % | (5y)     | 02-May 15:00      | 3    |
| New Home Sales SAAR            | 693k    | +5 <mark>6k</mark>    | (5y)     | 23-May 15:00      | 24   |
| Personal Income MoM            | 0.50%   | +0.20%                | (5y)     | 31-May 13:30      | 32   |
| Personal Spending MoM          | 0.80%   | 0.00%                 | (5y)     | 31-May 13:30      | 32   |
| Retail Sales MoM               | 0.70%   | -0.30%                | \( (5y)  | 15-May 13:30      | 16   |



| EQUITIES     | Current  | Δ% 1d  | Trend  | DivYld | vs. 30yr |
|--------------|----------|--------|--------|--------|----------|
| Dow Jones    | 38239.7  | +0.40% | (6m)   | 1.9%   | -2.8%    |
| S&P 500      | 5100.0   | +1.02% | (6m)   | 1.4%   | -3.3%    |
| Nasdaq       | 15927.90 | +2.03% | (6m)   | 0.7%   | -4.0%    |
| Russell 2000 | 2002.00  | +1.05% | (6m)   | 1.5%   | -3.2%    |
| VIX Index    | 15.34    | +2.06% | 4 (6m) | -      |          |



| CURRENCIES         | 1 USD =     | Δ% 1d                | Trend                     |
|--------------------|-------------|----------------------|---------------------------|
| EUR                | €0.9343     | -0.10 <mark>%</mark> | way was the contract (1y) |
| GBP                | £0.7990     | -0.1 <mark>9%</mark> | whyman (1