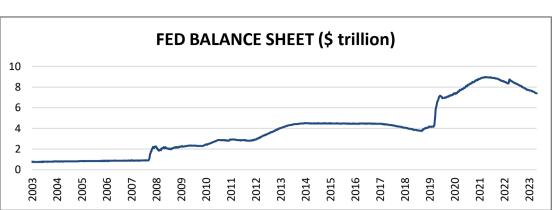

| 24   |
| Personal Income MoM            | 0.50%   | +0.20%                | (5y)     | 31-May 13:30      | 32   |
| Personal Spending MoM          | 0.80%   | 0.00%                 | (5y)     | 31-May 13:30      | 32   |
| Retail Sales MoM               | 0.70%   | -0.30%                | \( (5y)  | 15-May 13:30      | 16   |



| EQUITIES     | Current  | Δ% 1d  | Trend  | DivYld | vs. 30yr |
|--------------|----------|--------|--------|--------|----------|
| Dow Jones    | 38239.7  | +0.40% | (6m)   | 1.9%   | -2.8%    |
| S&P 500      | 5100.0   | +1.02% | (6m)   | 1.4%   | -3.3%    |
| Nasdaq       | 15927.90 | +2.03% | (6m)   | 0.7%   | -4.0%    |
| Russell 2000 | 2002.00  | +1.05% | (6m)   | 1.5%   | -3.2%    |
| VIX Index    | 15.34    | +2.06% | 4 (6m) | -      |          |



| CURRENCIES         | 1 USD =     | Δ% 1d                | Trend                     |
|--------------------|-------------|----------------------|---------------------------|
| EUR                | €0.9343     | -0.10 <mark>%</mark> | way was the contract (1y) |
| GBP                | £0.7990     | -0.1 <mark>9%</mark> | whyman (1y)               |
| CAD                | C\$1.3661   | -0.07 <mark>%</mark> | whomman (1y)              |
| JPY                | ¥155.78     | -1.6 <mark>1%</mark> | (1y)                      |
| CNY                | ¥7.2463     | -0.00%               | (1y)                      |
| AUD                | A\$1.5258   | -0. <mark>31%</mark> | wywwww (1y)               |
| DXY Dollar Index   | 105.65      | -0.2 <mark>7%</mark> | way warming (1y)          |
| Bitc